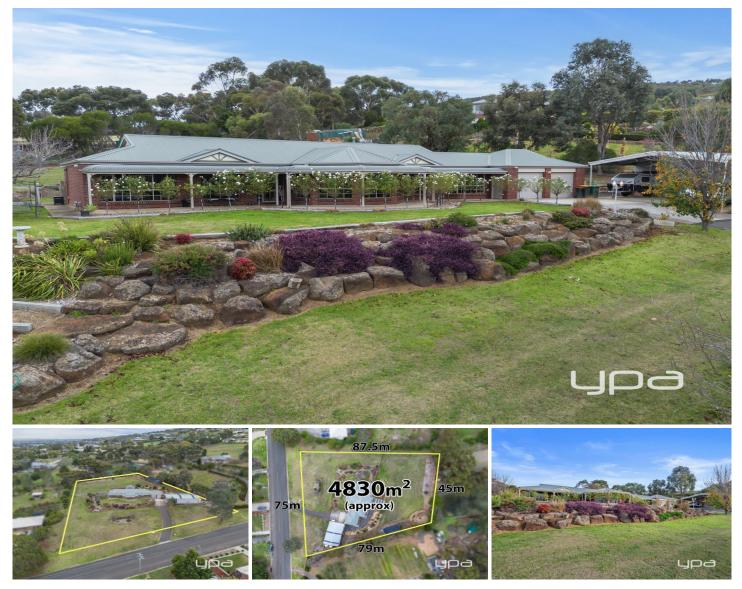

## **11 Swans Road Darley VIC**

Designed and built for today's lifestyle, this iconic property seamlessly blends luxurious elegance with rural lifestyle. Located in the serene and welcoming community of Darley, this residence sets a new benchmark in home design. The striking and bold façade, surrounded by an expansive 4830m2 (approx.) yard, introduces you to a four-bedroom, two-bathroom masterpiece, just a minute's drive from the Bacchus Marsh Golf Course and the Lerderderg River walking track.

## 4 🛤 2 🚔 8 🚘

| Price     | : \$1,199,000 - \$1,279,000      |
|-----------|----------------------------------|
| Land Size | : 4830 sqm                       |
| View      | : https://www.ypa.com.au/8036871 |