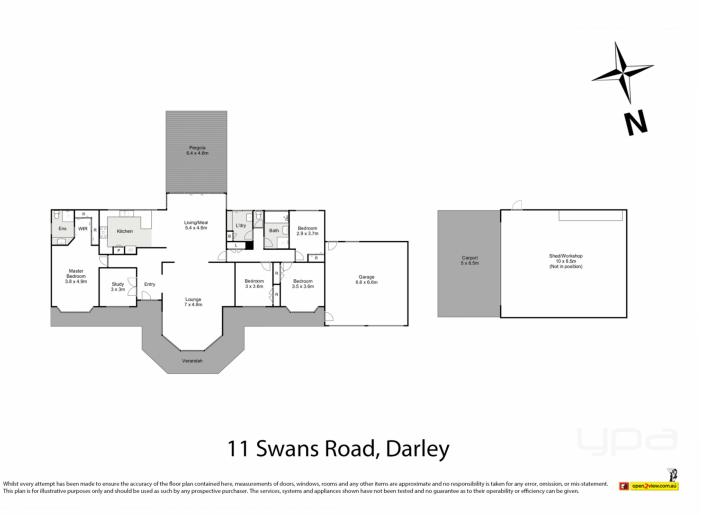

Upon entering this stunning home, you are welcomed into a sun-drenched atmosphere with modern upgrades throughout. A perfect neutral palette is enhanced by luxury inclusions that are sure to impress. The master suite features a large walk-in wardrobe and ensuite, while the additional three bedrooms are generously sized with built-in wardrobes. The home offers two separate living areas plus a study, and a beautiful kitchen boasting 40mm stone