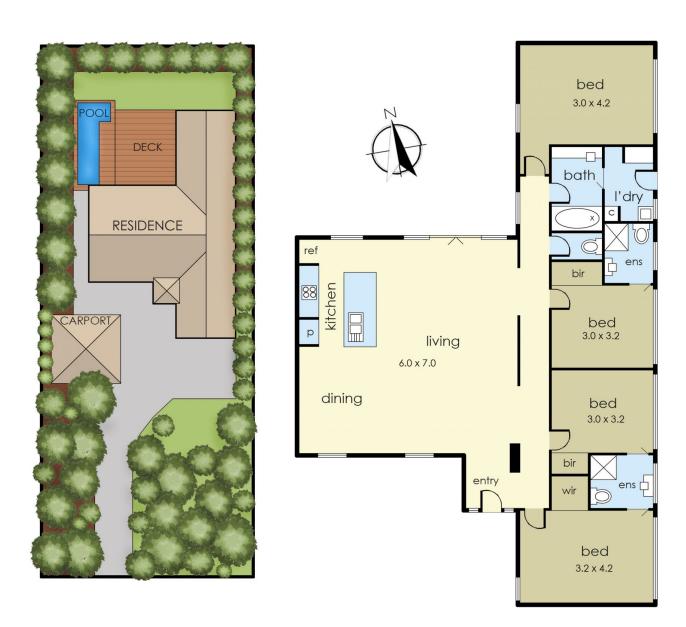

## 14 Drum Street Rye VIC

Nestled amidst the picturesque allure of Rye's coveted coastal landscape, this captivating residence beckons you to indulge in a lifestyle of serenity and sophistication.

Poised to impress, this four-bedroom, three-bathroom sanctuary embodies the essence of modern luxury fused seamlessly with the tranquillity of its natural surroundings.

Flanked by manicured mature native vegetation, including an impressive display of ancient Moonah trees, and lush rolling green grass, the home settles into the expansive 864m2 block with ease and sophistication.

Stepping inside, you are immediately greeted by an expansive open-plan living, dining, and kitchen area, bathed in natural northern light and offering soaring ceilings and panoramic views of the enchanting in-ground pool and mature privacy hedge beyond. Designed for seamless