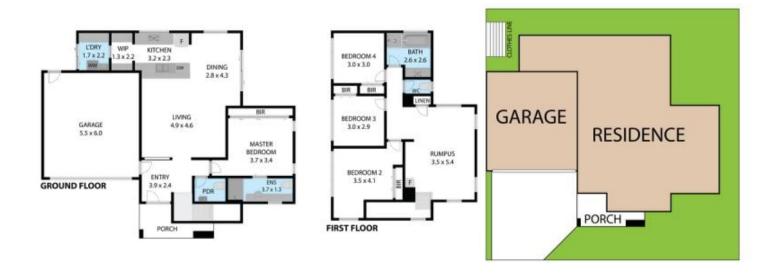

## **4 Overture Street Clyde VIC**

Welcome to this delightful four-bedroom, two-bathroom family home situated on Overture Street, Clyde. Perfectly designed for growing families, this residence offers a harmonious blend of comfort and convenience. The spacious layout includes a modern kitchen that opens into a generous living area, ideal for both everyday living and entertaining guests.

Each of the four bedrooms is thoughtfully designed, providing ample space and privacy. The master suite features an ensuite bathroom for added luxury, while the additional bathroom ensures convenience for the entire household.

## Features include:

? High ceiling 2.75 meters downstairs and 2.55 meters

## 4 📭 2 📮 2 🗬

**Price**: \$679,000-\$739,000

Land Size: 256 sqm

View: https://www.ypa.com.au/8037222

Kamaljeet Singh 0433 619 387

4 Overture Street, Clyde 3978
TOTAL APPROX. FLOOR AREA 207 SQM
White very attental has been made to ensure the accuracy of the floor plant contained here, measurements of doors, windows, scores and any other terms are approximate and no responsibility is taken for any error, combaten, or misstatement. This plan is for illustrative purposes only and should be used as such by any presipactive purchases.