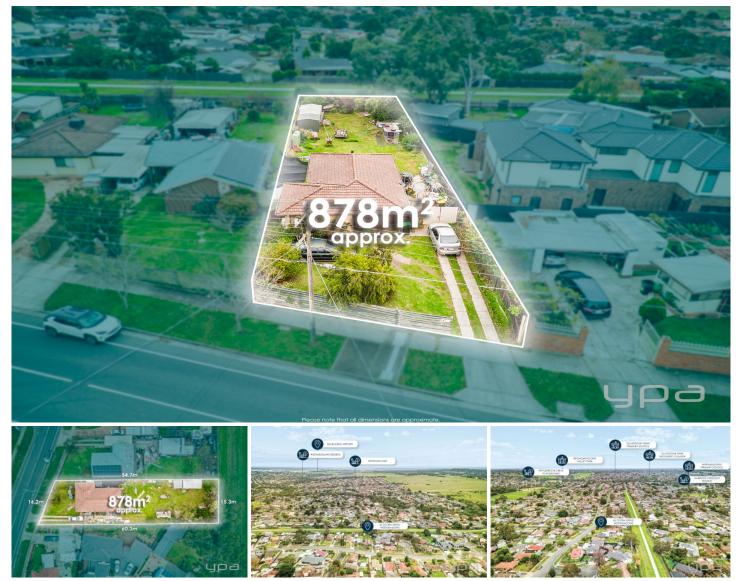

## 65 Toora Drive Westmeadows VIC

Attention Developers! Seize this unparalleled opportunity to create a lucrative residential development in the heart of Westmeadows. Situated on a generous 880sqm (approx.) block with a substantial frontage (16.2M), this site is ideal for building up to 4 units or townhouses (STCA).

## Key Features:

- Large, Flat Block: Perfect for constructing up to four three-bedroom properties, maximising your investment potential (STCA)

- Proximity to Amenities: Conveniently located near all local amenities, making it an attractive choice for future homeowners.