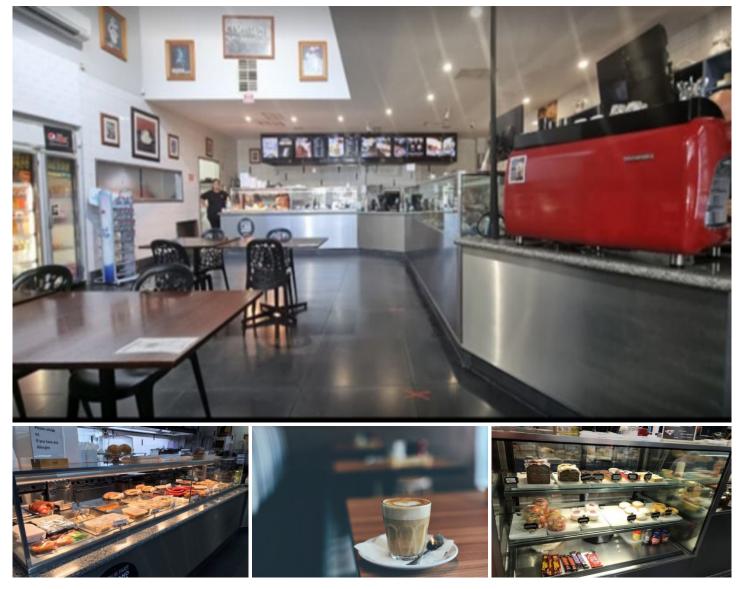

## Preston

This well established business is ready for a changeover! The current vendor is retiring after 18 years in this business. The cafe is very well maintained and equipped, including a pizza oven! It is located on a main road in an industrial/commercial pocket of Preston. Nestled amongst many workshops, offices, residential streets and a school. This will suit a COFFEE ROASTING business looking to expand their operation.

A FOOD MANUFACTURING business. A SHISHA LOUNGE BAR etc..

The property is also available to purchase. This is an opportunity not to be missed.

This business offers:

\* Weekly takings of \$18,000 - \$20,000 pwk