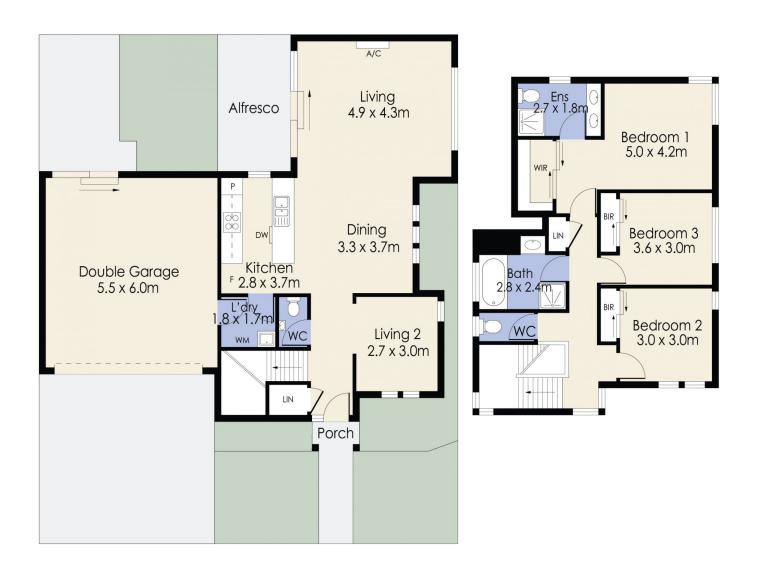

## 2 Illabunda Drive Werribee VIC

Located in the prestigious Harpley estate surrounded by picturesque walking tracks and local shops, cafes & upcoming projects to soon be completed. This location is one of the most desirable, new pockets that Werribee has to offer. Situated all within close-proximity you have Wyndham Vale primary school, St Joseph Catholic Primary School, Wallaby Childcare and public transport to take you to and from Werribee or Wyndham Vale.

With plans in place for optimal growth this home is centred amongst everything. Offering to the next lucky owners:

- ? Three spacious bedrooms all with built in robes
- ? Master bedroom with ensuite and WIR upstairs
- ? Separate Study/ Lounge room space downstairs
- ? Central upstairs bathroom with separate toilet
- ? Separate downstairs Laundry and toilet
- ? Open plan Kitchen, living & dining in the heart of the house