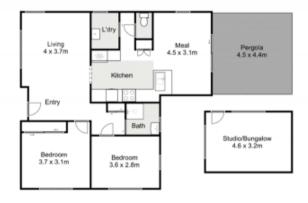

## 17 Dugdale Street, Bacchus Marsh

Whilst every attempt has been made to ensure the accuracy of the floor plan contained here, measurements of doors, windows, rooms and any other items are approximate and no responsibility is taken for any error, omission, or mis-statement.

This plan is for illustrative numbers only and should be used as such by any properties purchaser. The province, externs and applicances shown have not been tested and no ourselves as to their operability or efficiency can be given.