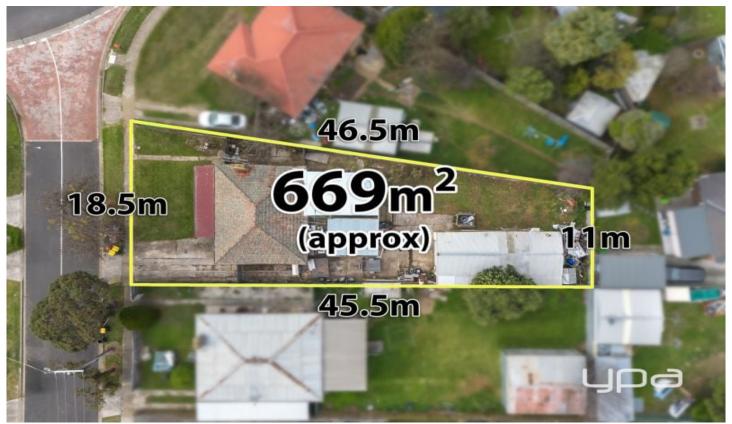

## 17 Dugdale Street Bacchus Marsh VIC

A renovator's delight in the heart of the growing town of Bacchus Marsh! This 669m² parcel of land is ideally located within walking distance to local schools, kindergartens, supermarkets, and restaurants.

## 2 📭 1 🔓 2 🗬

**Price**: \$485,000 - \$519,000

Land Size: 669 sqm

View: https://www.ypa.com.au/8038713

Jodi Nash 0419 342 120

## 17 Dugdale Street, Bacchus Marsh

Whilst every attempt has been made to ensure the accuracy of the floor plan contained here, measurements of doors, windows, rooms and any other items are approximate and no responsibility is taken for any error, omission, or mis-statement.

This plan is for illustrative numbers only and should be used as such by any properties purchaser. The province, externs and applicances shown have not been tested and no ourselves as to their operability or efficiency can be given.