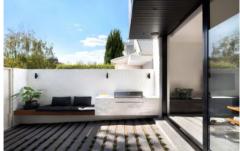

An architecturally designed 3-bedroom, 3-bathroom home that is around halfway through completion.

Stages finished of the property are:

- ? Slab completed
- ? Structural steel completed
- ? Steel frame completed
- ? Architectural windows/doors completed
- ? Architectural Windows/doors installed
- ? Plumbing & Electrical roughing completed