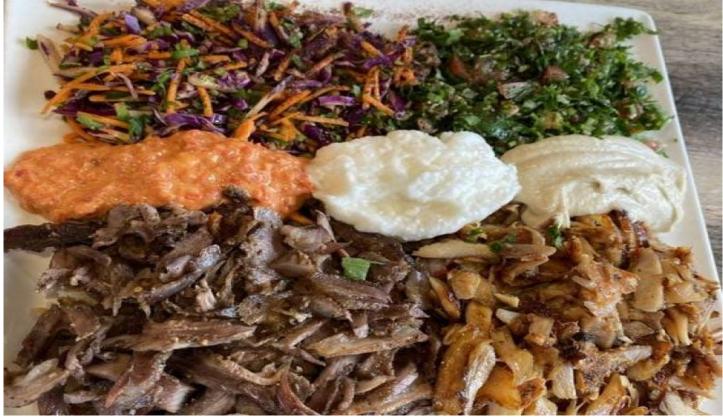

## Craigieburn

This popular restaurant is located near a beautiful park. It has lovely views of the nearby lake. The middle eastern cuisine has attracted many regular client. It boasts an open kitchen where most of the equipment was replaced. Can remain the same or be converted to a different cuisine.