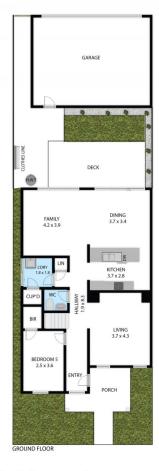

View: https://www.ypa.com.au/8039008

Joe Albioli 0438 133 123

Unit 3/61 Eloura Circuit, Taylors Hill 3037
TOTAL APPROX. FLOOR AREA 178 SQ.M
Whits every attempt has been made to ensure the accuracy of the floor plan contained here, measurements of doors, windows, rooms and any other flems are approximate and no responsibility is taken for any error, omission, or misstatement. This plan is for illustrative purposes only and should be used as such by any prospective purchaser.