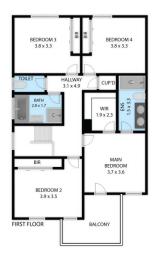

View: https://www.ypa.com.au/8039008

Joe Albioli 0438 133 123

Unit 3/61 Eloura Circuit, Taylors Hill 3037
TOTAL APPROX. FLOOR AREA 178 SQ.M
Whits every attempt has been made to ensure the accuracy of the floor plan contained here, measurements of doors, windows, rooms and any other flems are approximate and no responsibility is taken for any error, omission, or misstatement. This plan is for illustrative purposes only and should be used as such by any prospective purchaser.