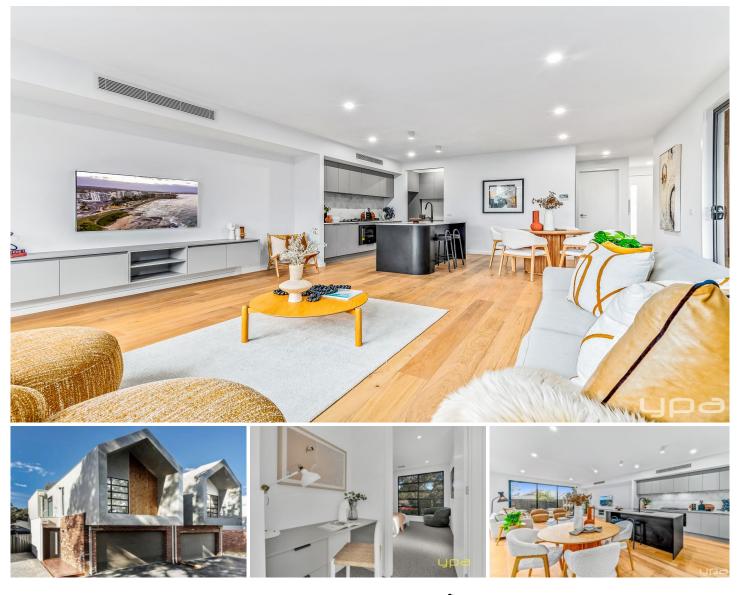

## 135-137 St Helena Rd Greensborough VIC

Introducing an unparalleled opportunity in the heart of Greensborough: a brand-new, double-story townhouse epitomizing luxury and comfort. Nestled in a prime location, this residence is a new benchmark in modern living.

Featuring three spacious bedrooms, complemented by two full exquisite bathrooms and an additional powder room, every detail of this home exudes sophistication. Step into the expansive living area downstairs, seamlessly flowing into a generous rear courtyard, ideal for entertaining or simply unwinding in serene surroundings.

Indulge in the convenience of a walk-in pantry and revel in the quality fixtures and fittings adorning every corner of this home. From plush carpets to sleek stone benchtops, every element has been carefully curated to elevate your lifestyle. 3 🛤 2 🚔 2 🚘