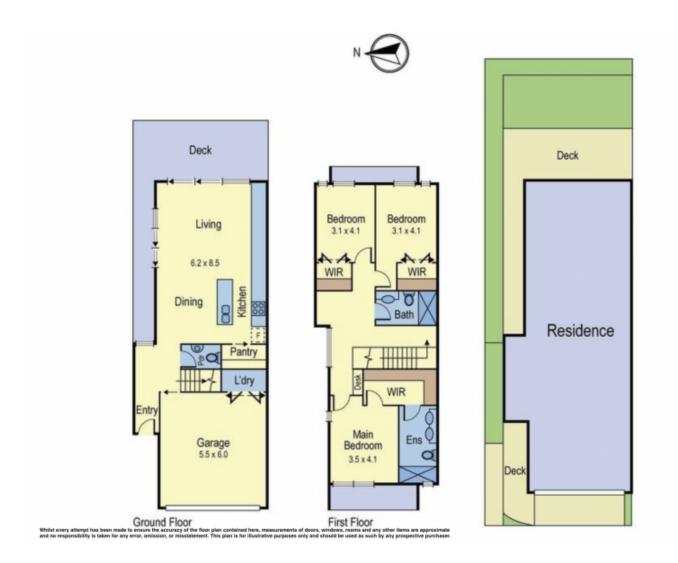

Featuring three spacious bedrooms, complemented by two full exquisite bathrooms and an additional powder room, every detail of this home exudes sophistication. Step into the expansive living area downstairs, seamlessly flowing into a generous rear courtyard, ideal for entertaining or simply unwinding in serene surroundings.

Indulge in the convenience of a walk-in pantry and revel in the quality fixtures and fittings adorning every corner of this home. From plush carpets to sleek stone benchtops, every element has been carefully curated to elevate your lifestyle. 3 🛤 2 🚔 2 🚘