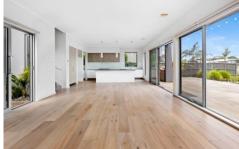

## Entry level:

- Living room complete with built in storage
- Bedrooms 1 and 2 with built in robes and ceiling fan
- Main bathroom with shower and full, separate bath
- Powder room
- Cloak room with internal access to garage