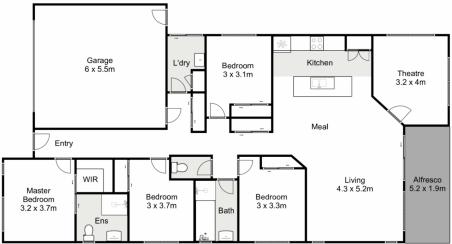

## 4 🕒 2 📛 2 🖨

**Price** : \$ 580,000 **Land Size** : 354 sqm

View: https://www.ypa.com.au/8039451

Shane Spiteri 0488 980 115