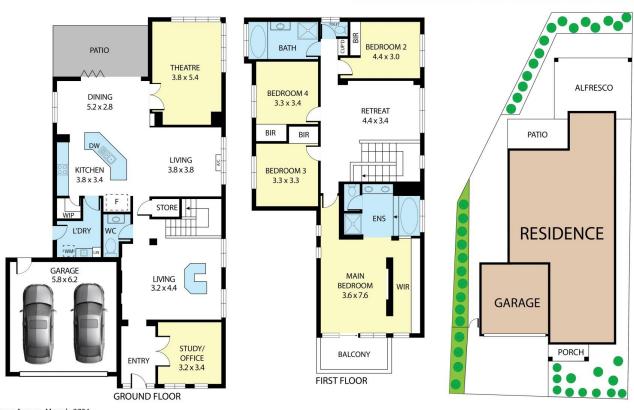

Carla Primiano 0407 183 331

Manu Kumar 0435 456 004

°∳

24 Breadalbane Avenue, Mernda 3754 TOTAL APPROX. FLOOR AREA 269 SQ.M Whilst every attempt has been made to ensure the accuracy of the floor plan contained here, measurements of doors, windows, crooms and any other tems are approximate and no responsibility is taken for any error, omission, or misstatement. This plan is for illustrative purposes only and should be used as such by any prospective purchaser.