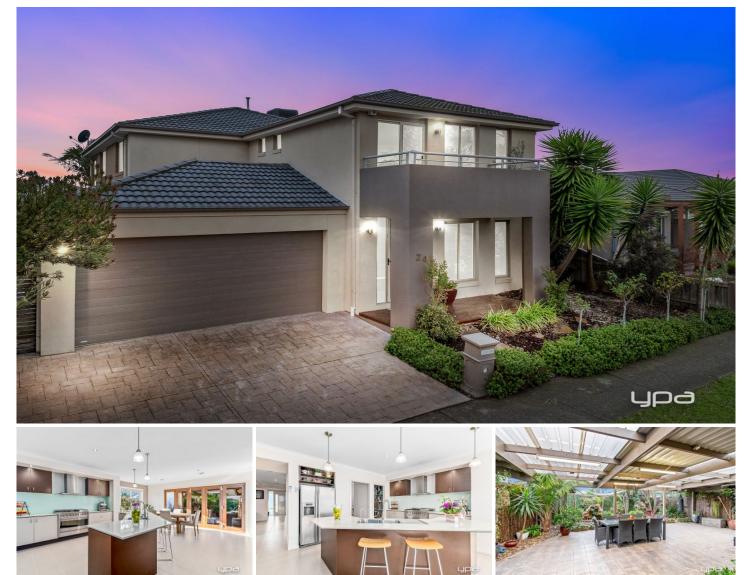

## 24 Breadalbane Ave Mernda VIC

Nestled in the charming suburb of Mernda, this delightful family home offers a perfect blend of comfort, space, and modern living. Boasting four spacious bedrooms, two pristine bathrooms, and a generously-sized office at the entrance of the home, this residence is designed to cater to the needs of today's growing family.

## Key Features:

- Open-Plan Living: The heart of the home is the open-plan living area, seamlessly connecting the kitchen, dining, and lounge spaces. With a theatre and an upstairs retreat, there is no shortage of space for family gatherings and entertaining guests.

- Four Generous Bedrooms: Each bedroom is thoughtfully designed, offering ample space and natural light. The