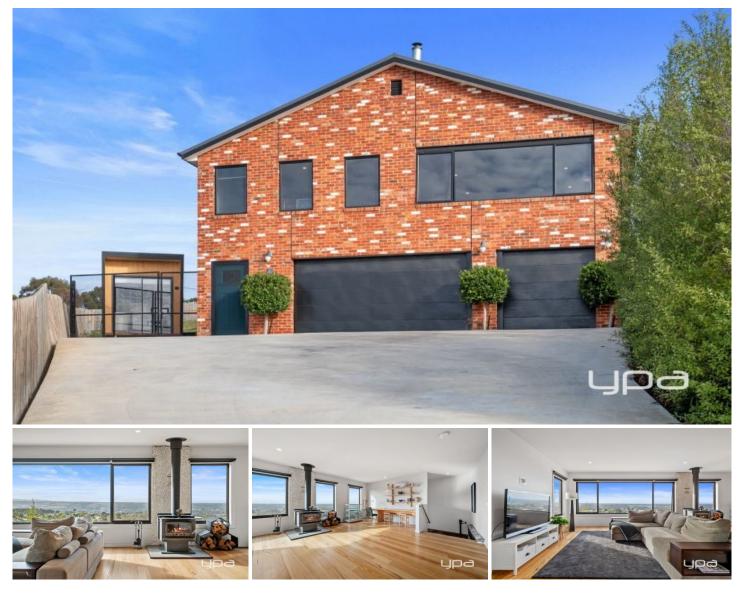

## 25 Ruddick Place Darley VIC

This luxurious modern residence boasts expansive outdoor spaces circling exquisitely crafted interiors employing a suite of high-end elements, unique architecture and breath taking views of which words cannot do justice. Located in one of Darley's most highly sought-after precincts, this property combines a sleek and modern haven on the inside, with a reclaimed brick exterior.

Surrounded by a multitude of parkland, bike and walking tracks on its doorstep, while still retaining the calm and serene lifestyle you are looking for on an 1804m2 (approx.) block, add to the unique character this home has on offer. As you enter the home, you are greeted with a beautifully designed wide staircase to your main living dining and kitchen area all fully taking advantage of the West facing views spanning over all of Darley and Bacchus Marsh.

## 4 🛤 2 📛 3 🚘

| Price     | : \$ 1,030,000                   |
|-----------|----------------------------------|
| Land Size | : 1804 sqm                       |
| View      | : https://www.ypa.com.au/8039808 |