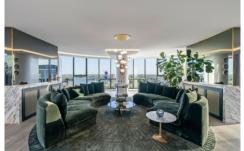

## 1405/8 Bowen Crescent Melbourne VIC

Indulge in the ultimate luxury living at Albert Place, an address that is Iconic & Incomparable. This spectacular Penthouse showcases incredible 180 Degree Views spanning over 50 metres of glass windows of Albert Park Lake, Port Phillip Bay, Melbourne City Skyline & Lush green reserves.

The Bespoke interiors by David Hicks, Architecture by Renowned Elenberg Fraser with every detail considered to create an exquisite living space that is both elegant and functional, modelled on Beverly Hills Style Mansions and complete with modern world class amenities.

Meticulously crafted with exceptional materials such as \$400,000 worth of book-matched Arabescato marble slabs in the double length kitchen, 4 metre island bench, bathroom and joinery, Ebony herringbone flooring,