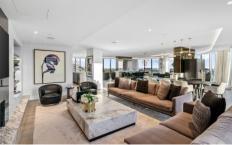

## 1405/8 Bowen Crescent Melbourne VIC

Indulge in the ultimate luxury living at Albert Place, an address that is Iconic & Incomparable. This spectacular Penthouse showcases incredible 180 Degree Views spanning over 50 metres of glass windows of Albert Park Lake, Port Phillip Bay, Melbourne City Skyline & Lush green reserves.

The Bespoke interiors by David Hicks, Architecture by Renowned Elenberg Fraser with every detail considered to create an exquisite living space that is both elegant and functional, modelled on Beverly Hills Style Mansions and complete with modern world class amenities.

Meticulously crafted with exceptional materials such as \$400,000 worth of book-matched Arabescato marble slabs in the double length kitchen, 4 metre island bench, bathroom and joinery, Ebony herringbone flooring,