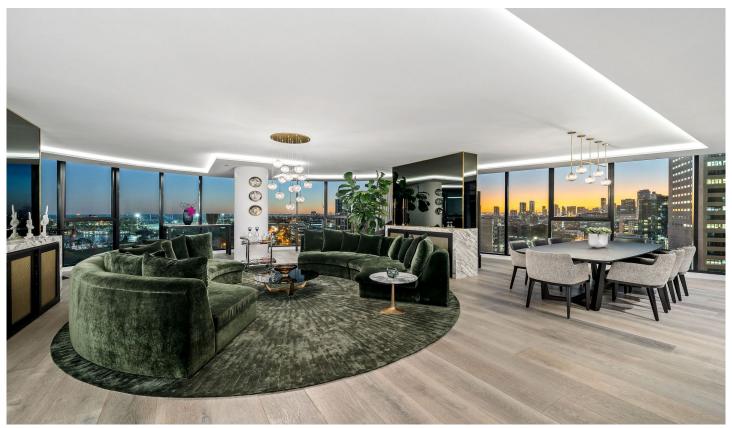

## 1405/8 Bowen Crescent Melbourne VIC

Indulge in the ultimate luxury living at Albert Place, an address that is Iconic & Incomparable. This spectacular Penthouse showcases incredible 180 Degree Views spanning over 50 metres of glass windows of Albert Park Lake, Port Phillip Bay, Melbourne City Skyline & Lush green reserves.

The Bespoke interiors by David Hicks, Architecture by Renowned Elenberg Fraser with every detail considered to create an exquisite living space that is both elegant and functional, modelled on Beverly Hills Style Mansions and complete with modern world class amenities.

Meticulously crafted with exceptional materials such as \$400,000 worth of book-matched Arabescato marble slabs in the double length kitchen, 4 metre island bench, bathroom and joinery, Ebony herringbone flooring,