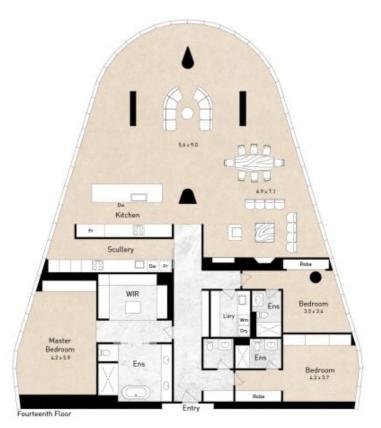

## 1405/8 Bowen Crescent Melbourne VIC

Indulge in the ultimate luxury living at Albert Place, an address that is Iconic & Incomparable. This spectacular Penthouse showcases incredible 180 Degree Views spanning over 50 metres of glass windows of Albert Park Lake, Port Phillip Bay, Melbourne City Skyline & Lush green reserves.

The Bespoke interiors by David Hicks, Architecture by Renowned Elenberg Fraser with every detail considered to create an exquisite living space that is both elegant and functional, modelled on Beverly Hills Style Mansions and complete with modern world class amenities.

Meticulously crafted with exceptional materials such as \$400,000 worth of book-matched Arabescato marble slabs in the double length kitchen, 4 metre island bench, bathroom and joinery, Ebony herringbone flooring,

## 1405/8 Bowen Cres, Melbourne

Gistainer Please nets that four plan is for marketing purposes and is to be used as a guide only. This flam plan is immeded to give a general indication of the tayout only. Dry statements of distance, size or area are approximate and for indication purposes only.