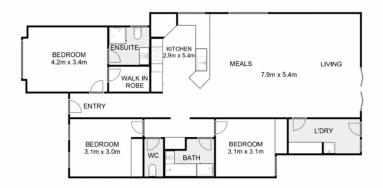

## 646 Eynesbury Road Eynesbury VIC

This exquisite residence has been meticulously designed and constructed to the highest standards. This home features three generously sized bedrooms, each with built-in robes, while the master suite boasts an ensuite and a walk-in robe. The heart of the home is a fully equipped kitchen, adorned with stone benchtops, a 900mm upright oven, and a dishwasher, seamlessly flowing into a spacious open-plan meals area and family room.

Enhancing comfort throughout the year, the property includes ducted heating and evaporative cooling, complemented by impressive 9-foot ceilings. The outdoor decking provides an ideal space for year-round entertaining, set within a low-maintenance garden on a 320m² (approx.) block.

## 646 Eynesbury Road, Eynesbury

Whilst every attempt has been made to ensure the accuracy of the floor plan contained here, measurements of doors, windows, rooms and any other items are approximate and no responsibility is taken for any error, omission, or mis-statement. This plan is for illustrative purposes only and should be used as such by any prospective purchaser. The services, systems and appliances shown have not been tested and no guarantee as to their operability or efficiency can be given.