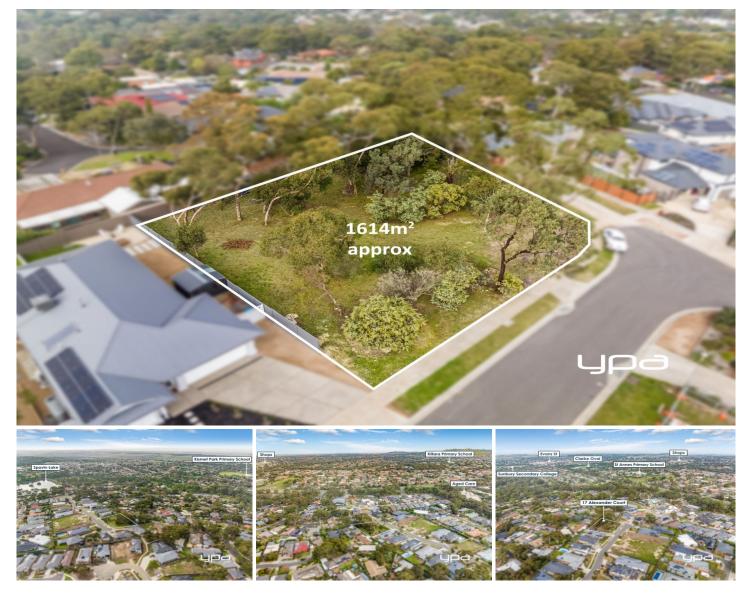

## **17 Alexander Court Sunbury VIC**

Perfectly located in a quiet court in the much sought after Kismet Park Estate is this dream opportunity to secure a titled flat lot of approx. 1614m2.

Set amongst new homes with a building envelope of approx. 625m2, this is an ideal site providing an array of options without developer overlays and just a short walk to Spavin Lake, parkland, walking trails all within the former historic Kismet Park horse stud.

 Land Size
 : 1614 sqm

 View
 : https://www.ypa.com.au/8040921

Nic Owen 0422 107 177