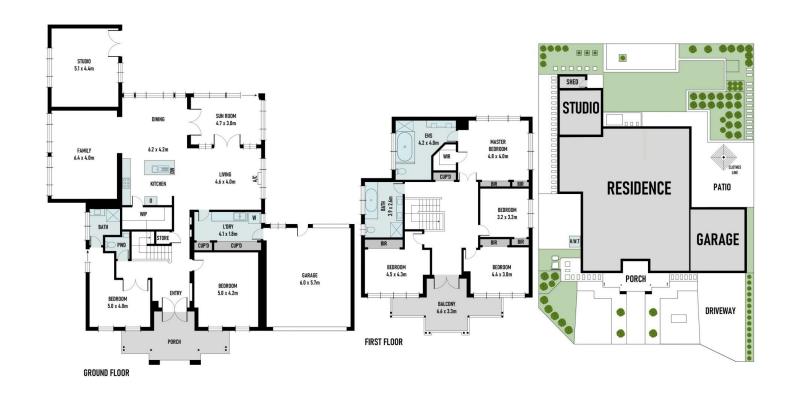

## 1 Highbury Close Caroline Springs VIC

Nestled in the highly sought-after grove estate of Caroline Springs, this beautifully maintained property offers a perfect blend of comfort and convenience on a spacious 757m2 (approx.) parcel of land. Designed with family living in mind. The prime location of this property enhances its appeal, with an array of amenities just moments away. Public transport options and nearby train stations make commuting effortless. Families will appreciate the proximity to top-quality primary and secondary schools, ensuring excellent education opportunities for children. Caroline Springs Town Centre, a vibrant hub offering diverse retail, dining, and entertainment options, is just a short drive away. Sports precincts cater to various recreational activities, making it easy to maintain an active lifestyle. This property not only promises a comfortable and well-maintained living space but also places you in the heart of a thriving community, making it a perfect choice for

5 🗀 3 🔓 2 🖨

Price : PRIVATE SALE I \$1,100,000 - \$1,200,000

Land Size: 757 sqm

View: https://www.ypa.com.au/8041429

Stephen Azzopardi 0402 012 554

Andrew Migliorisi 0432 526 844