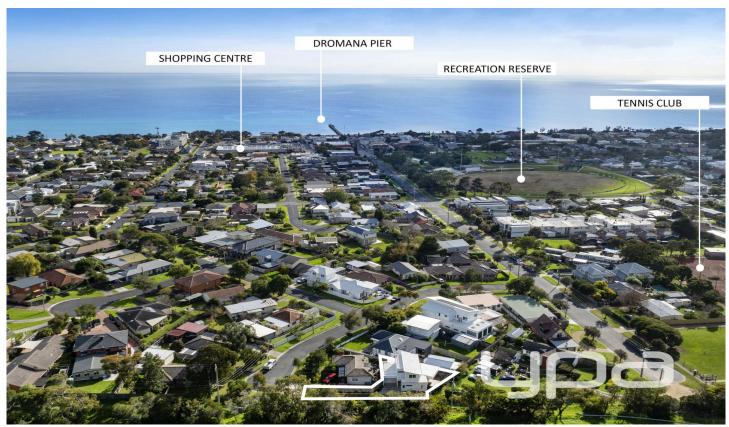

## 13 Donald Crescent Dromana VIC

What else could you wish for? A brand new, beautifully designed and well-built home with a functional floor plan & just a short walk to the Beach, Pier, Shops, Restaurants, Football Oval etc.

## 13 Donald Crescent, Dromana