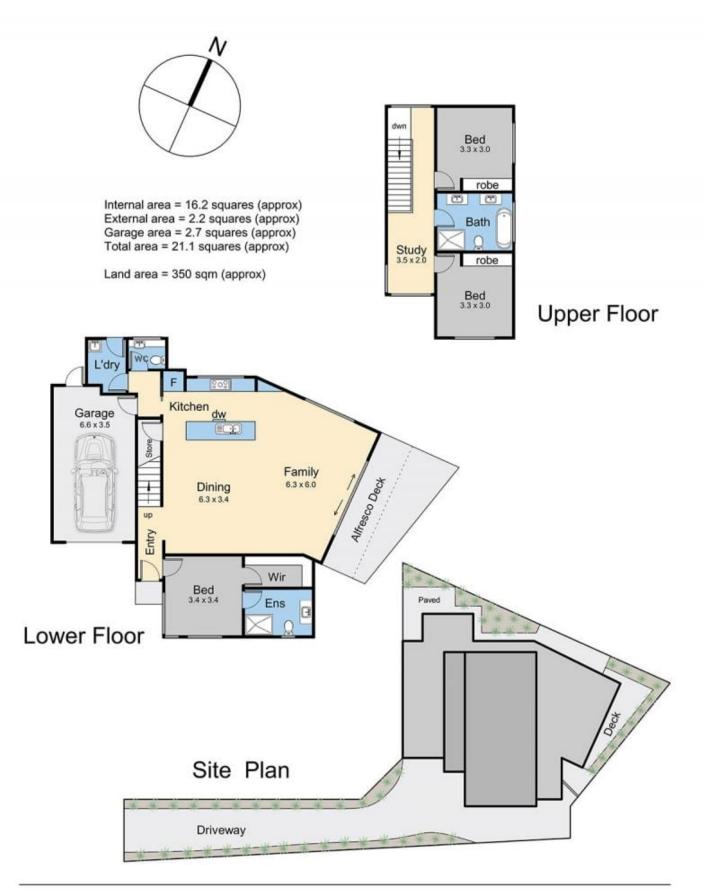

## 13 Donald Crescent Dromana VIC

What else could you wish for? A brand new, beautifully designed and well-built home with a functional floor plan & just a short walk to the Beach, Pier, Shops, Restaurants, Football Oval etc.

## Featuring:

? Ground level Master Bedroom with Ensuite and Fitted Walk-in Robe

? 2 Additional Bedrooms upstairs with mirrored Built-in Robes

? Modern Family Bathrooms with double Vanity, Waterfall Shower plus handheld Shower head and Deep Free-standing Bathtub

## 3 🕮 2 🖺 2 🖨

**Price**: \$975,000 - \$1,025,000

Land Size: 350 sqm

View: https://www.ypa.com.au/8041614

Elke Remscheid 0423 211 315

Ryan Oswald 0402 720 822