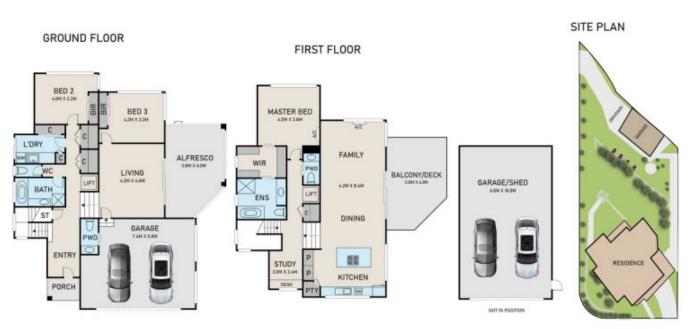

## 37 HIGHLAND DRIVE, PAKENHAM

\* DIMENSIONS ARE APPROXIMATE AND FOR ILLUSTRATIVE PURPOSES ONLY