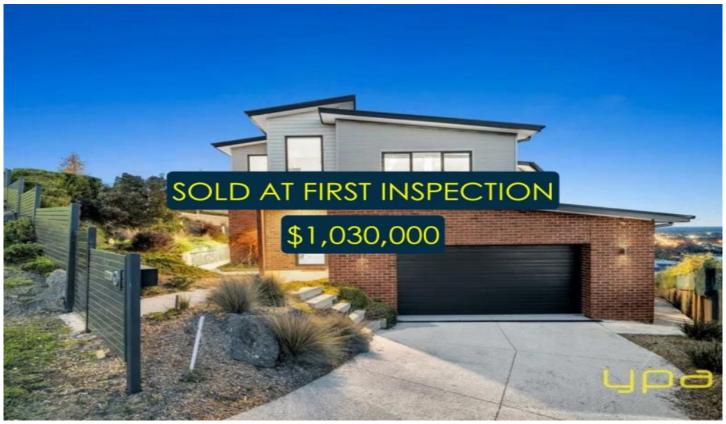

## 37 Highland Drive Pakenham VIC

Strategically constructed to capture million dollar views, this elevated and expansive 1,047

m2 block boasts an architecturally designed home that is truly exceptional. This family,

## 3 📭 2 🔓 6 🖨

Price : \$ 1,030,000 Building Size : 213 sqm Land Size : 1047 sqm

View: https://www.ypa.com.au/8041747

Frances Cutri 0423 485 688

Vikram Chandel 0430 055 933