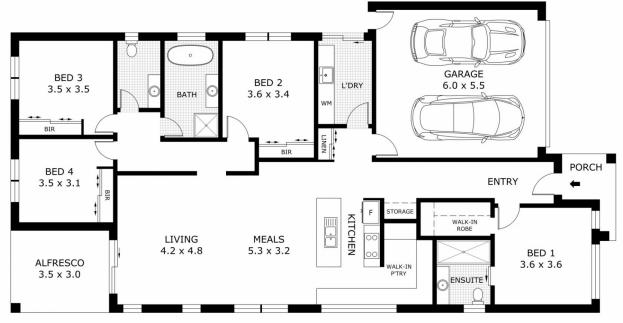

## 14 Mulga Street Sunbury VIC

Welcome to this beautifully designed brand-new family home in the booming Kingsfield Estate, offering a blend of comfort and modern style. This home has everything thought of and all you need to do is grab the keys and move in. Step inside and feel at home. The master bedroom features a spacious ensuite with a double size shower, complete with niches and elegant floor-to-ceiling tiles. Large windows flood the room with natural light, creating a bright and inviting atmosphere and a walk in robe. Three additional bedrooms with built in robes and the main bathroom is designed with floor-to-ceiling tiles, a large shower, a bathtub with niches, and a separate powder room with a sink for convenience.

The heart of the home is the open-plan kitchen, living, and dining area, perfect for entertaining and family gatherings. The modern kitchen boasts ample bench and cupboard

4 🕮 2 🚰 4 🖨

**Price:** \$682,500

## 14 Mulga Street, Sunbury

Disclaimer: All images, views and diagrams are indicative only. Dimensions, areas and landscape are indicative and subject to change without notice. Purchasers should check the plans and specifications included in the terms of the contract of sale carefully prior to signing the contract.