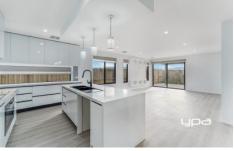

The heart of the home is the open-plan kitchen, living, and dining area, perfect for entertaining and family gatherings. The modern kitchen boasts ample bench and cupboard

4 🕮 2 🚰 4 🖨

**Price:** \$682,500