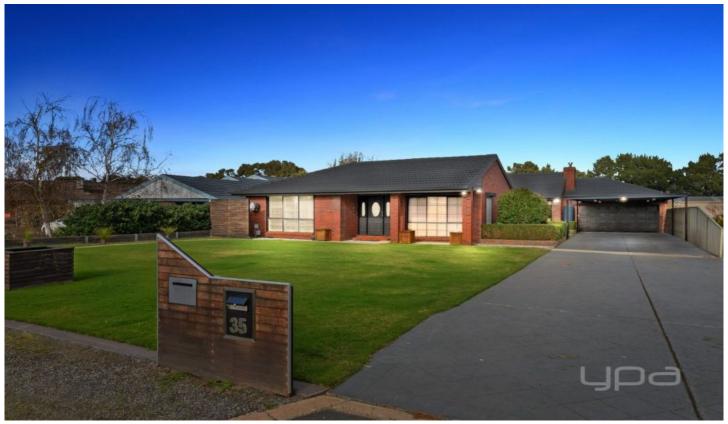

## 35 Thrice Lane KURUNJANG VIC

Please contact agent for private inspections!

Welcome to your dream residence, sitting atop a generous 1812m2 (approx.) block of land this property is a true entertainer's paradise. Nestled in the sought-after Kurunjang acres, this property sits within close proximity to Kurunjang Primary and Secondary School, local parklands, and walking tracks. It is only a short drive from Woodgrove Shopping Centre and Western Freeway access.

With instant curb appeal, you will be welcomed by the beautiful Santa Ana grass, with an expansive concreted driveway that takes you to the front door. Upon entry, you are greeted with the large master suite, which boasts a ceiling fan, plantation shutters, and electronic roller shutters to the windows. This is accompanied by the walk-in robe and well-appointed ensuite which features ample bench