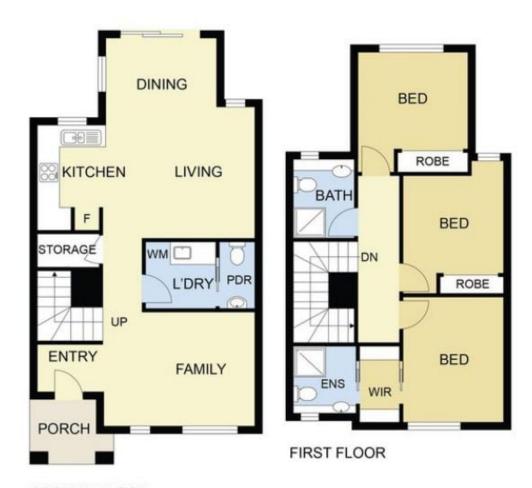

## 16 Armadale Place Hillside VIC

Situated in a fantastic pocket of Hillside this home makes the perfect opportunity for first home buyers, downsizers or the savvy investor looking to grow their property portfolio. Highlighted with timber flooring you have a great sized lounge area upon entering flowing into an open plan area kitchen complete with stainless steel appliances adjacent to meals and family area. Upstairs comprises of three fitted bedrooms master with walk in robe and ensuite and central bathroom. Other features include; low maintenance backyard easy to maintain all year round, double remote garage, 5 x reverse cycle heating & cooling systems and powder room downstairs.