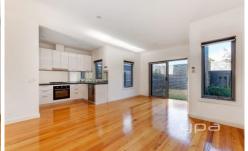

## 16 Armadale Place Hillside VIC

Situated in a fantastic pocket of Hillside this home makes the perfect opportunity for first home buyers, downsizers or the savvy investor looking to grow their property portfolio. Highlighted with timber flooring you have a great sized lounge area upon entering flowing into an open plan area kitchen complete with stainless steel appliances adjacent to meals and family area. Upstairs comprises of three fitted bedrooms master with walk in robe and ensuite and central bathroom. Other features include; low maintenance backyard easy to maintain all year round, double remote garage, 5 x reverse cycle heating & cooling systems and powder room downstairs.