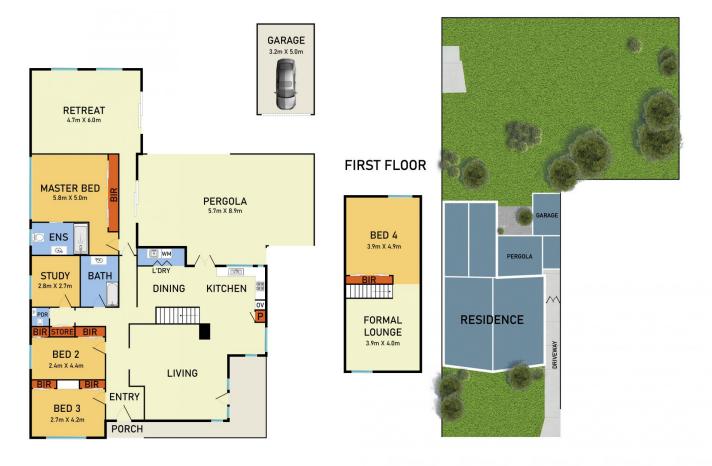

## **10 Thompson Court Werribee VIC**

YPA Point Cook proudly present this lavish and extravagant property spans an impressive 1451 sqm of land in the thriving west Melbourne suburb of Werribee, just 25 kilometers from the CBD. Nestled in an esteemed locale renowned for its parklands, wetlands, and easy access to amenities, this home offers unparalleled convenience and lifestyle.

The meticulously designed house features an ornate facade that sets the tone for luxurious living. Inside, discover a meticulously planned interior boasting four spacious bedrooms with ample built-in wardrobes, including a cozy upstairs retreat with a separate study or teenager's haven. The heart of the home is a kitchen that combines elegance with functionality, perfect for culinary enthusiasts.

4 🕮 2 🚰 4 🗬

**Price**:\$800,000

View: https://www.ypa.com.au/8042754

Cassandra He 0422 669 386

Nirav Gupta 0452 236 536

GROUND FLOOR SITE PLAN

## 10 THOMPSON COURT, WERRIBEE

\* Dimensions are approximate and for illustrative purposes only