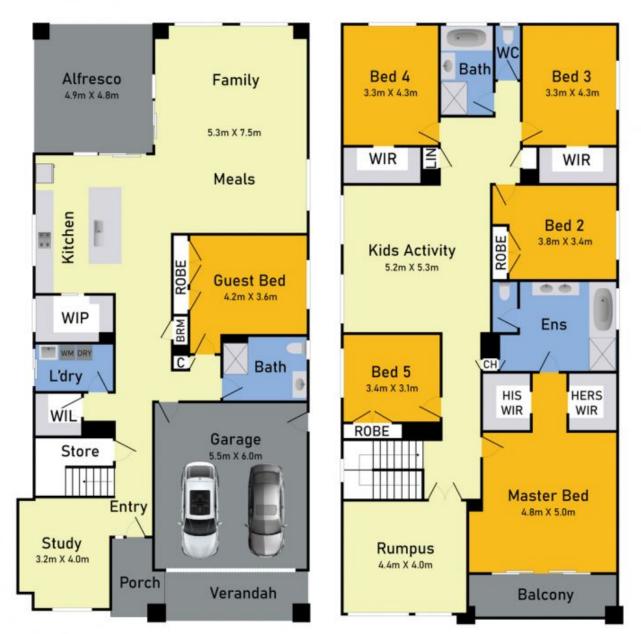

## Ground Floor

**First Floor** 

## 18 Viviana Avenue, Point Cook

\* Dimensions are approximate and for illustrative purposes only