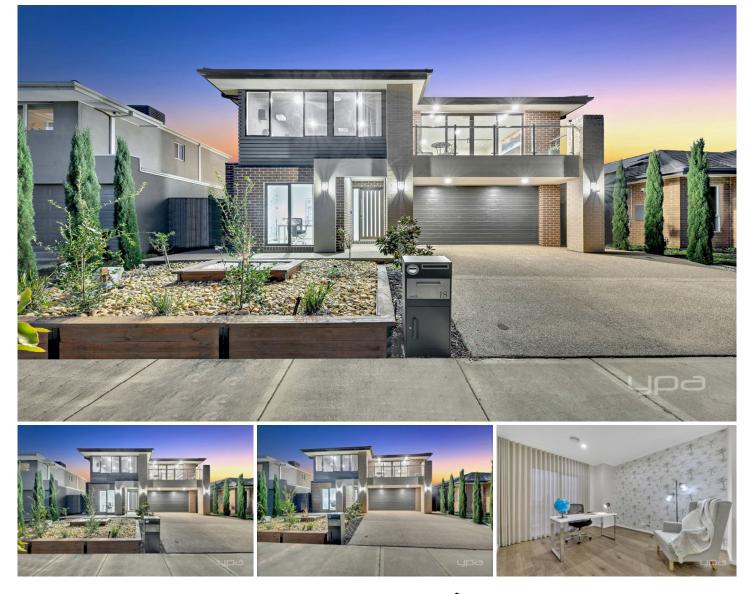

## **18 Viviana Avenue Point Cook VIC**

YPA Point Cook is proud to present this truly stylish and modern family home, perfectly positioned in the sought-after Alamanda School zone within the exclusive Life Estate. This stunning 6-bedroom, 3-bathroom residence offers a perfect blend of luxury, space, and modern design. As you approach the property, the front of the house boasts a picturesque bush/park view, providing a serene backdrop to your everyday life. Built by one of Australia's most renowned builders Burbank, this home features an approximate build-up of 50 sq and includes a spacious guest room with an en suite on the ground floor. The home is full of storage throughout, including an extra-large laundry space.

This spacious home features a well-thought-out layout with a master bedroom conveniently located downstairs for added privacy. The superb master bedroom upstairs is

## 6 🛤 3 🚰 2 🚘

Land Size: 449 sqm View: https://www.ypa.com.au/8042911

Nirav Gupta 0452 236 536

Pardeep Chahal 0431 595 725