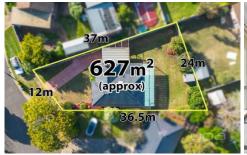

## 1 Drouin Court MELTON SOUTH VIC

Situated in the sought pocket of Melton South boasting a whopping 627m2(approx.) block, this property sits in close proximity to all amenities including: Coburns Primary School, Melton Christian College, Freeway access, Melton Train Station, bus stops, parks and so much more, this property is the perfect opportunity for all buyers entering the property market, families and investors alike.

## 1 Drouin Court, Melton South

Whilst every attempt has been made to ensure the accuracy of the floor plan contained here, measurements of doors, windows, rooms and any other items are approximate and no responsibility is taken for any error, omission, or mis-statement. This plan is for illustrative purposes only and should be used as such by any prospective purchaser. The services, systems and appliances shown have not been tested and no guarantee as to their operability or efficiency can be given.