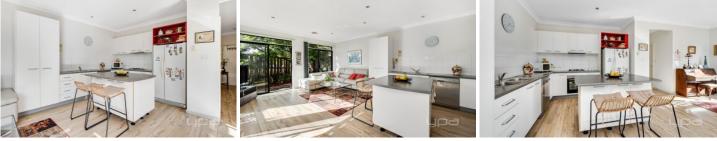

Offering:

- Large master bedroom with roomy en-suite and spacious walk in wardrobe

- Additional 2 good sized bedrooms with built in robes

- Well-appointed kitchen with modern appliances, breakfast bar

- Adjoining allocated meals area
- Open, light filled family living room
- Sparkling central bathroom
- Ducted heating
- Under stair storage
- Downstairs powder room Blinds throughout and hybrid