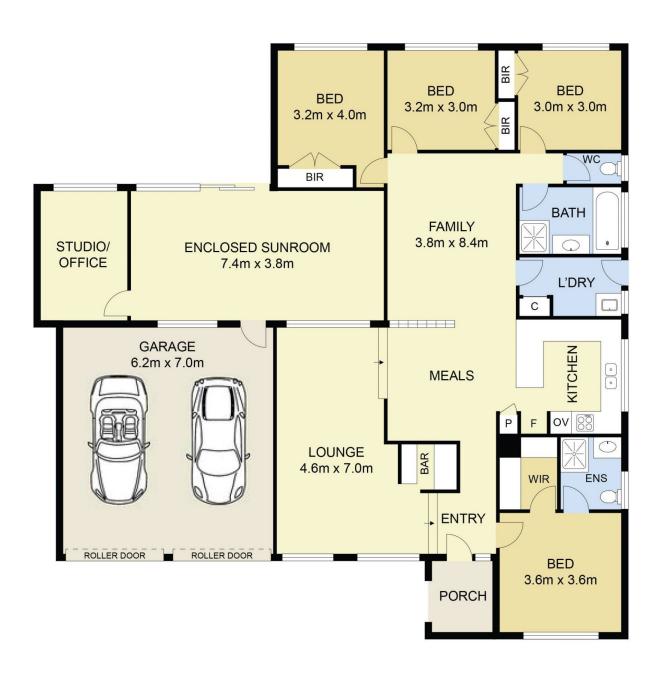

## 24 Lancia Drive Keilor Downs VIC

An exceptional family-friendly residence where quality, character, and warmth combine to present a beautifully maintained home in one of Keilor Downs' most convenient locations.

Just a short walk from Keilor Downs Shopping Centre, local schools, childcare facilities, public transport, and more.

This property offers four bedrooms plus study, two living areas with raked ceilings, and a spacious kitchen with a meals area leading to an undercover sunroom perfect for year-round entertaining.

Additionally, it features a central bathroom, an ensuite in the master bedroom, heating/cooling and an extra-large double garage with internal access.

4 🕒 2 📛 2 🖨

View: https://www.ypa.com.au/8043153

Cynthia Mercieca 0424 199 752