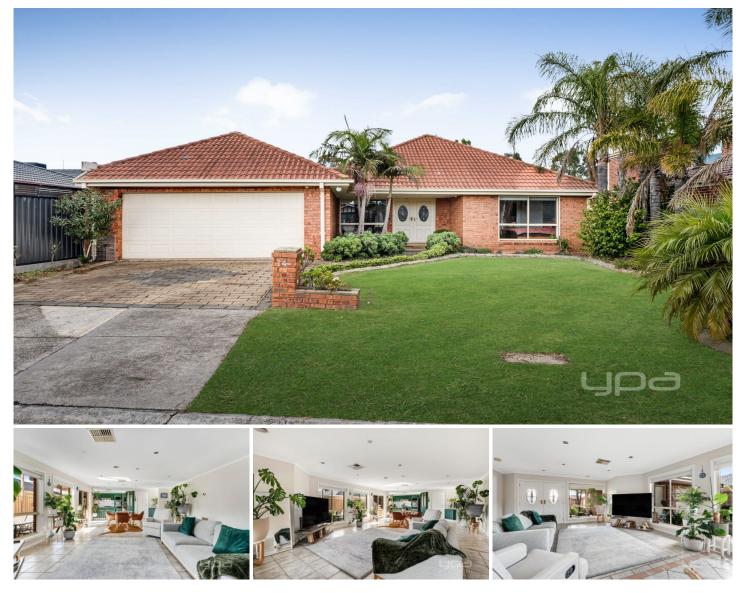

## 14 Taplin Way Roxburgh Park VIC

Positioned in a peaceful cul-de-sac, this beautifully maintained residence flows seamlessly with its abundance of natural light & features that any lucky purchaser will be sure to appreciate. Immaculately maintained as-well-as great sized bedrooms, living quarters and an allotment of approx. 587m2, these specs are not easy to come by. Rich with quality and charm, this home also boasts top locale, its only a short drive away from all main amenities such as Shopping, Medical facilities, Schools & public transport.

## Offering:

? Master of master bedrooms with walk-in wardrobe and en suite

- ? Additional 2 great size bedrooms with Built in wardrobes
- ? Sparkling central bathroom
- ? Open living area and dinning
- ? Well appointed kitchen, with plenty of cupboard and