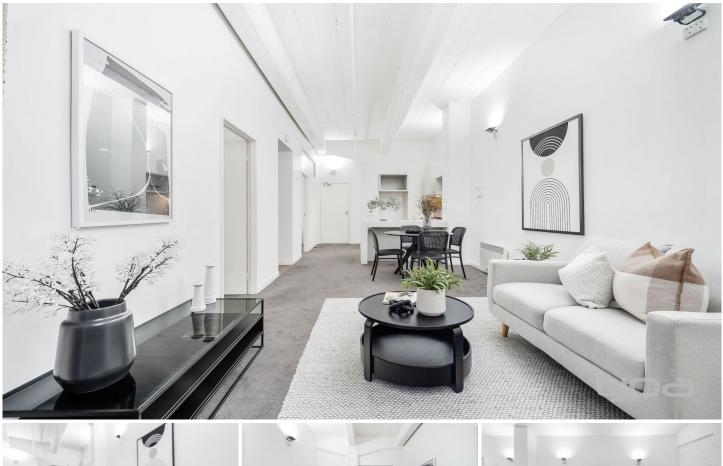

## 505/639 Little Bourke Street Melbourne VIC

A brilliant entry into the area or blue-chip addition to any property portfolio, this popular stadium apartment security building centrally located to the CBD is a winning choice either way with its desirable design & impressive inclusions.

## Features Include:

? Two double bedrooms both including mirrored built-in robes

? Kitchen complete with ample cupboard space, gas cooktop, electric oven, range hood and dishwasher

? A versatile open-plan kitchen, meals and family area leading out to a balcony

? Central bathroom with shower over the bath

? Electric heating, high ceilings, high efficiency heat pump water system, European laundry, intercom, lift access, secure foyer entry and storage cage