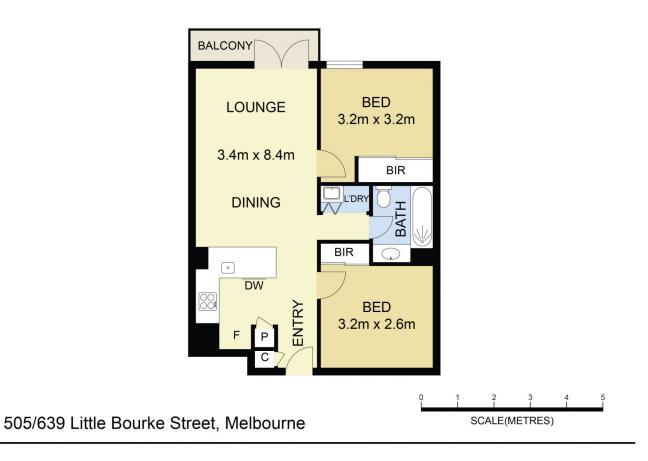

## Features Include:

? Two double bedrooms both including mirrored built-in robes

? Kitchen complete with ample cupboard space, gas cooktop, electric oven, range hood and dishwasher

? A versatile open-plan kitchen, meals and family area leading out to a balcony

? Central bathroom with shower over the bath

? Electric heating, high ceilings, high efficiency heat pump water system, European laundry, intercom, lift access, secure foyer entry and storage cage

## 2 🎮 1 🚝

Price : \$ 415,000 Building Size : 61 sqm View : https://www.ypa.com.au/8043622

Stephen Azzopardi 0402 012 554

Andrew Migliorisi 0432 526 844

DISCLAIMER : ALL DIMENSIONS ARE AN APPROXIMATION ONLY AND NO GUARANTEE IS GIVEN WITH RESPECT TO ACCURACY.