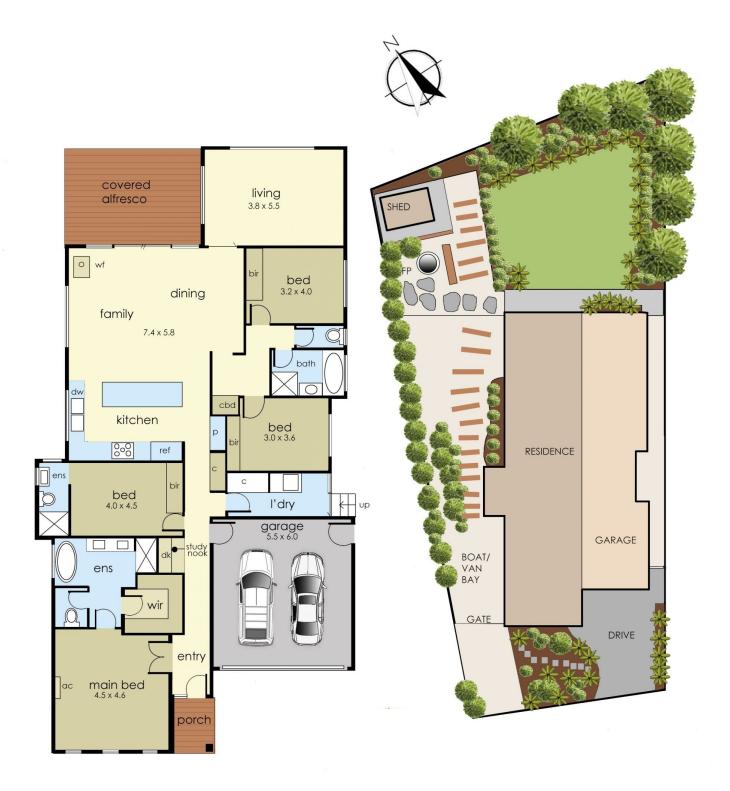

4 🗀 3 📛 2 🖨

**Price**: \$1,250,000 - \$1,350,000

Land Size: 903 sqm

View: https://www.ypa.com.au/8043790

Ryan O'Connor 0422 564 474

Pietra Vieira 0452 569 994