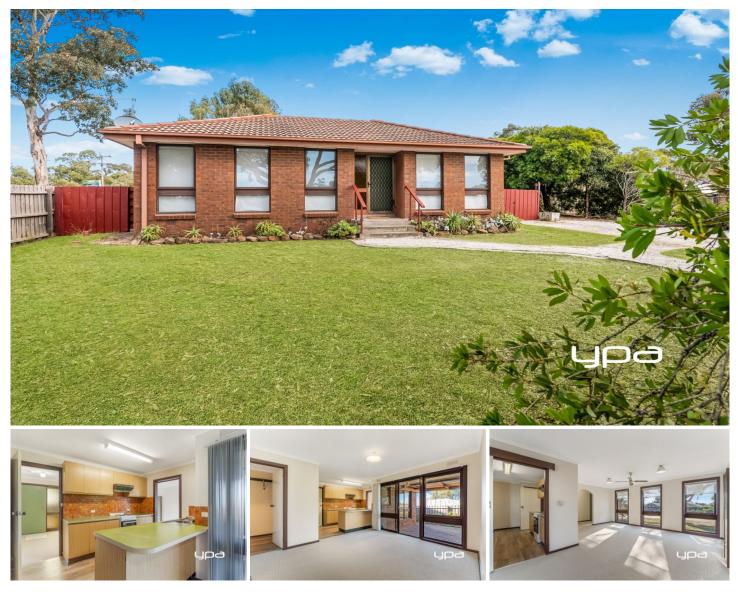

## **1 Boyd Court Sunbury VIC**

Nestled in a court location, this home is set on an expansive block of approximately 733m<sup>2</sup>. Just a stone's throw from everything Sunbury has to offer and within walking distance to public transport, this property is perfect for first home buyers, savvy investors, or anyone looking to add their personal touch to create their dream home.

This charming residence features three spacious bedrooms, two with built-in robes. The main bathroom is centrally located. Recent updates include new carpets and a fresh coat of paint throughout, giving the home a modern and welcoming feel.

The heart of the home is the large family living area, perfect for relaxing or entertaining guests. The kitchen is well-appointed with an open dining space with ample cupboard space, a cooktop, and an oven.