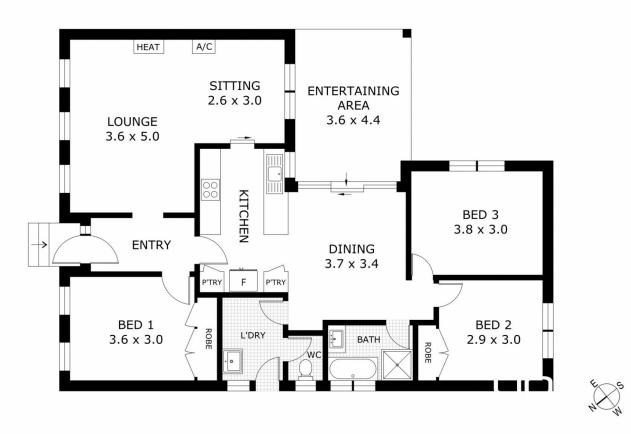

This charming residence features three spacious bedrooms, two with built-in robes. The main bathroom is centrally located. Recent updates include new carpets and a fresh coat of paint throughout, giving the home a modern and welcoming feel.

The heart of the home is the large family living area, perfect for relaxing or entertaining guests. The kitchen is well-appointed with an open dining space with ample cupboard space, a cooktop, and an oven.

## 1 Boyd Court, Sunbury

Disclaimer: All images, views and diagrams are indicative only. Dimensions, areas and landscape are indicative and subject to change without notice. Purchasers should check the plans and specifications included in the terms of the contract of sale carefully prior to signing the contract.