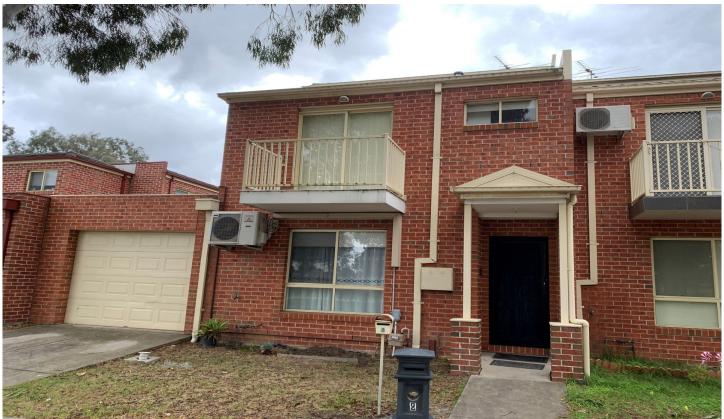

## 8/26 Mckinley Drive Roxburgh Park VIC

## Highlights:

- Freshly painted and new Floor boards
- Formal lounge
- Family room and dining area adjoining the kitchen and views to the courtyard
- Spacious kitchen featuring gas cooking, s/s oven and dishwasher
- Master bedroom with ensuite, BIR and own balcony
- Main bathroom with bathtub
- Powder room downstairs
- Low maintenance courtyard with external access to garage
- Single garage plus driveway parking
- Minutes' walk or drive to Roxburgh Park Station and public transport, Roxy Central.
- Within catchment zone for Roxburgh Park Primary School and Roxburgh College, and many other public and private