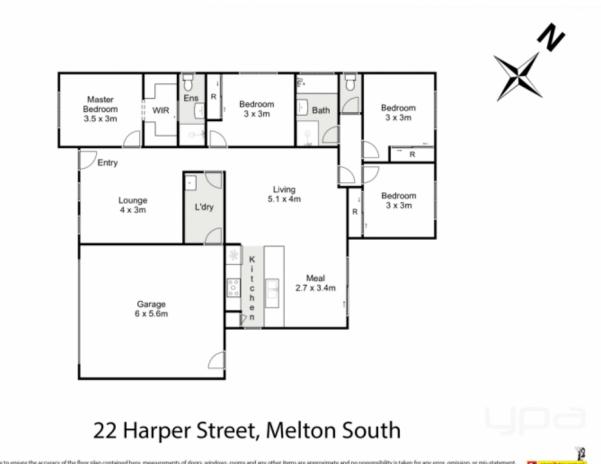

. Upon entry you are greeted with the formal lounge room which is large in size creating an ideal space for the growing family. The large sized master bedroom situated at the front of the home offers optimal space complete with a large walk-in robe and stunning ensuite. The remaining three bedrooms all feature built in robes and are serviced by the well-appointed central bathroom.

## 4 🛤 2 🚔 2 🚔

Building Size: 20 SqrsLand Size: 447 sqmView: https://w

: 447 sqm : https://www.ypa.com.au/8044011

Julie Hedley 0420 996 194

Whilst every attempt has been made to ensure the accuracy of the floor plan contained here, measurements of doors, windows, rooms and any other items are approximate and no responsibility is taken for any error, omission, or min-statement. This plan is for illustrative purposes only and should be used as such by any prospective purchaser. The services, systems and appliances shown have not been tested and no guarantee as to their operability or efficiency can be given.