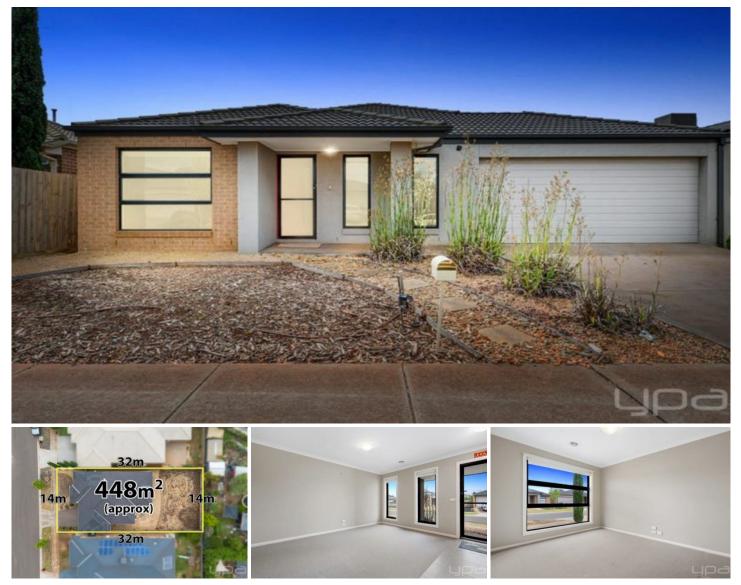

22 Harper Street MELTON SOUTH VIC

. This amazing family home located in the sought-after Maplewood Estate sits in close proximity to all the amenities you ever need, with parks, Opalia Shopping Centre and Melton South Village and the Melton South Train Station, and all levels of schooling only a short distance away!

. Upon entry you are greeted with the formal lounge room which is large in size creating an ideal space for the growing family. The large sized master bedroom situated at the front of the home offers optimal space complete with a large walk-in robe and stunning ensuite. The remaining three bedrooms all feature built in robes and are serviced by the well-appointed central bathroom.

. Entering the heart of the home you are met by the gorgeous kitchen which features ample bench and cupboard space, dishwasher and a 900mm gas cooktop. All of this seamlessly incorporating the large open plan

## 4 🛤 2 🚔 2 🚔

Building Size: 20 SqrsLand Size: 447 sqmView: https://w

: 447 sqm : https://www.ypa.com.au/8044011

Julie Hedley 0420 996 194

Whilst every attempt has been made to ensure the accuracy of the floor plan contained here, measurements of doors, windows, rooms and any other items are approximate and no responsibility is taken for any error, omission, or min-statement. This plan is for illustrative purposes only and should be used as such by any prospective purchaser. The services, systems and appliances shown have not been tested and no guarantee as to their operability or efficiency can be given.