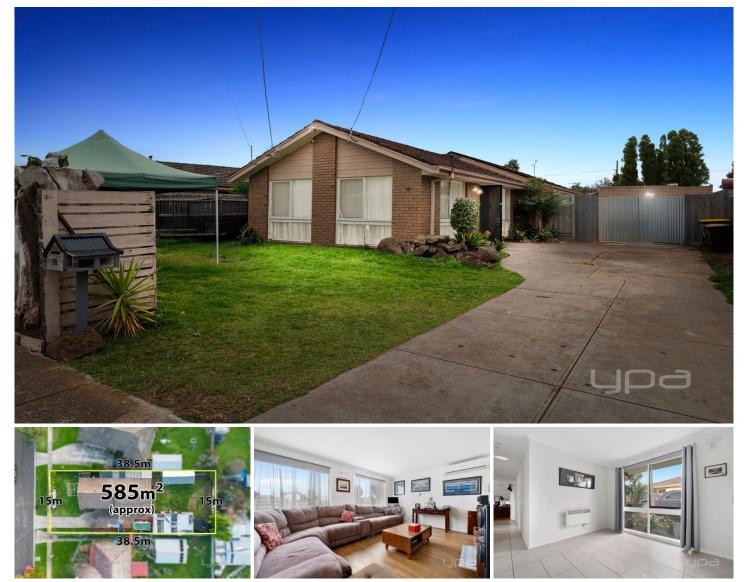

## **10 Falcon Drive MELTON VIC**

Situated in the heart of Melton close by to all the town has to offer sits this great home on 586m2(approx.) which is perfect for any downsizer, first home buyer or investor and offering potential for future sub-division (STCA). Located just a short stroll to Melton Town Centre, schools of all levels, Melton Waves Leisure Centre, recreational reserves, public transport and shops, this home will tick all of your boxes.

Entering this home, you are greeted by the spacious entry area which leads through to the three spacious bedrooms all with built-in robes and are all serviced by the updated central bathroom. The living quarters consist of a generously sized lounge room, adjoining to the lounge room is the meals area leading to the kitchen area with stainless steel appliances and plenty of bench and cupboard space, while also featuring a separate laundry

## 3 🎮 1 🚔 1 🚘

| Price     | : \$479,000 - \$519,000          |
|-----------|----------------------------------|
| Land Size | : 585 sqm                        |
| View      | : https://www.ypa.com.au/8044219 |