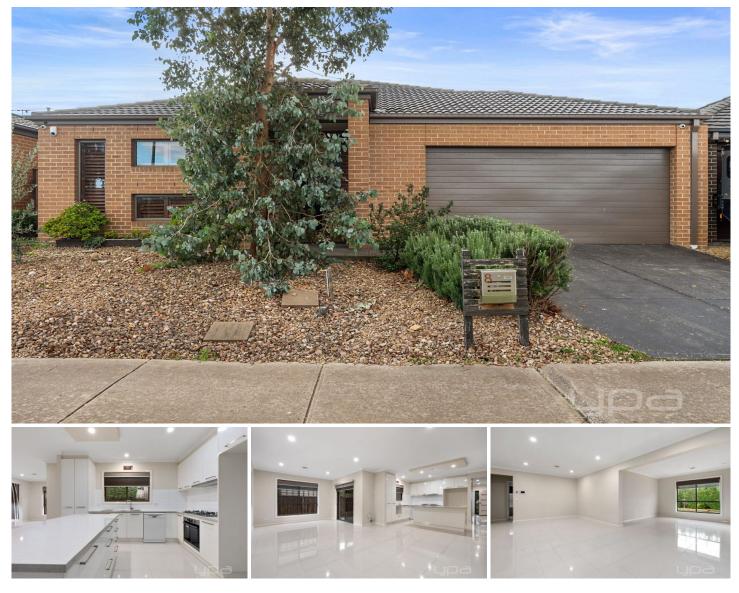

## 8 Triandra Drive BROOKFIELD VIC

. This beautiful residence is definitely suited to a growing family and if you love entertaining you will love this home.

. Located in the forever popular Brookfield estate, this immaculate family home comprises of four great sized fitted bedrooms, master with walk in robe and full ensuite.

. Space to relax and entertain is all sorted with multiple living zones including family room and an open plan meals/living arrangement adjoining to a stunning alfresco area.

. The central hub of the home consists of a gourmet kitchen equipped with ample cupboard space, stainless steel appliances and dishwasher perfect for the master chef within.

. Extras include central bathroom, laundry with external access, ducted heating, split system air conditioning, double garage with internal access, drive through access and plus much more. Whatever lifestyle you lead, this truly