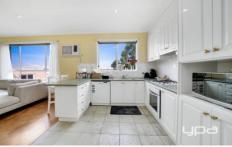

Welcome to 6/35 Rokewood Crescent, featuring 2 great-sized bedrooms and a central bathroom. The open-plan kitchen seamlessly flows into the living and dining areas, creating the perfect space for entertaining and everyday living. This unit also includes a single car garage for secure parking and additional storage options. Stay comfortable year-round with wall-mounted air conditioning and ducted heating. The decent-sized backyard offers a private outdoor oasis for gardening, relaxation, and alfresco dining, all within a generous 90m²