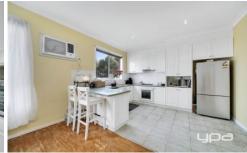

Welcome to 6/35 Rokewood Crescent, featuring 2 great-sized bedrooms and a central bathroom. The open-plan kitchen seamlessly flows into the living and dining areas, creating the perfect space for entertaining and everyday living. This unit also includes a single car garage for secure parking and additional storage options. Stay comfortable year-round with wall-mounted air conditioning and ducted heating. The decent-sized backyard offers a private outdoor oasis for gardening, relaxation, and alfresco dining, all within a generous 90m²