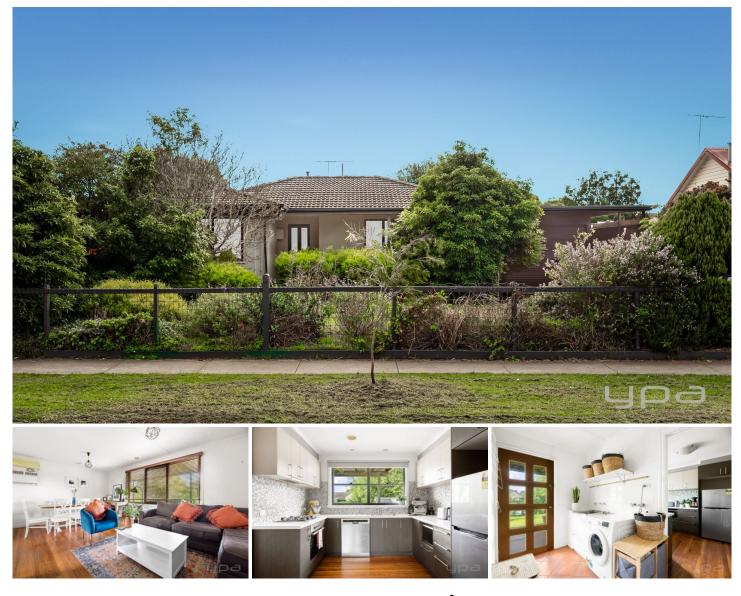

## **133 Shaws Road Werribee VIC**

Located in one of the most central pockets of Werribee within a short walk or 5 minute drive to Werribee CBD with Restaurants, Cafes and Shops (2km) sits this fantastic opportunity. Positioned on approximately 627m2 offering a great opportunity for first homeowners or investors looking to expand their portfolio with potential for future redevelopment/subdivision (STCA). With Werribee train station only 1.8km away and local amenities in every direction such as reputable schools, walking/bike tracks, Sims shopping complex, Pacific Werribee approx. 3.6km, Werribee River and parklands this home simply ticks all the boxes. Offering the next owners.

- ? Three generous sized bedrooms
- ? Updated central bathroom with toilet
- ? Large living and dining area at the front of the home
- ? Modern kitchen with stainless steel appliances

## 3 🛤 1 🚔 2 🛱

| Price     | : \$ 520,000                     |
|-----------|----------------------------------|
| Land Size | : 627 sqm                        |
| View      | : https://www.ypa.com.au/8044896 |