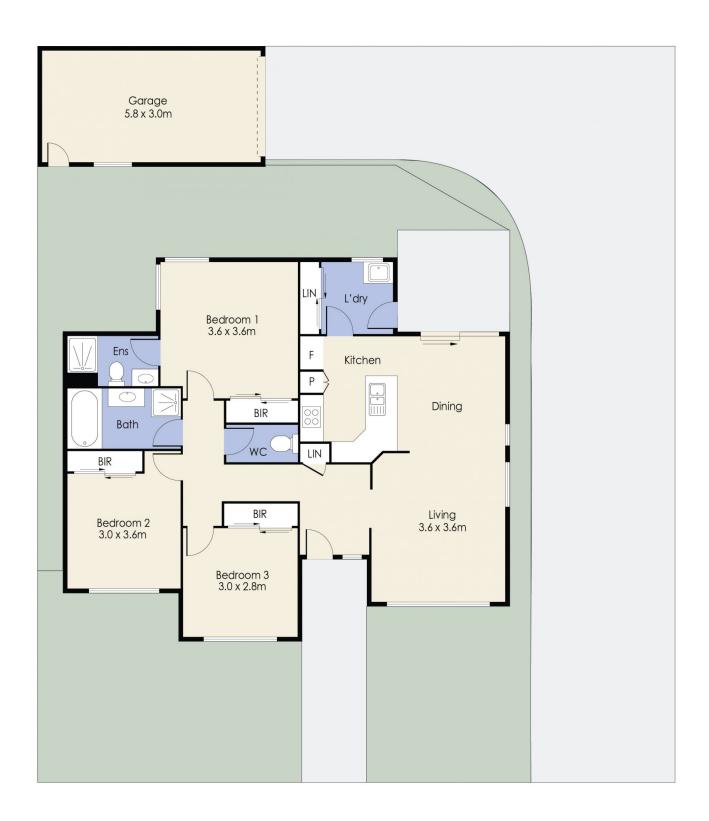

## 31/258 Shaws Road Werribee VIC

This superbly positioned and wonderfully low maintenance unit is packed with amazing features and upgrades - simply move in and enjoy! Situated within walking distance of Werribee train station, bus services, Werribee CBD, shops and medical facilities and boasting easy access to the freeway, there are very few locations as perfect as this. Offering one very lucky buyer the following features.

- ? Three bedrooms all with built in robes
- ? Master bedroom with separate ensuite
- ? Large sun filled living room
- ? Kitchen overlooking the adjacent meals area
- ? Blank canvass rear garden waiting for a buyer to make their own
- ? Single lock up garage
- ? Quality appointments include ducted heating and split system cooling

## 31/258 Shaws Road, WERRIBEE

Whilst every attempt has been made to ensure the accuracy of the floor plan contained here, measurements of doors, windows, rooms and any other items are approximate and no responsibility is taken for any error, omission, or mis-statement. This plan is for illustrative purposes only and should be used as such by any prospective purchaser. The services, systems and appliances shown have not been tested and no guarantee as to their operability or efficiency can be given.