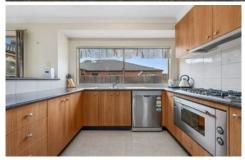

## 41 Black Knight Way KURUNJANG VIC

- . This stunning family home is positioned in the heart of Kurunjang nearby to local parklands, schools, public transport and Western Freeway access.
- . Upon entering this gorgeous property you are greeted with the master bedroom, which is great in size and accompanied by a walk-in robe, and bright ensuite. The remaining bedrooms all feature built in robes and are serviced by an immaculate central bathroom.
- . Continuing through the home you are met with a large formal lounge room, creating the ideal living space for the growing family. Advancing into the heart of the home, the kitchen features ample bench and storage, while also featuring 900mm gas cooktop, oven, and dishwasher. This amazing kitchen overlooks the dining area which leads directly out to the backyard.
- . In the backyard the opportunities are limitless in this backyard. With expansive space and a black canvas to