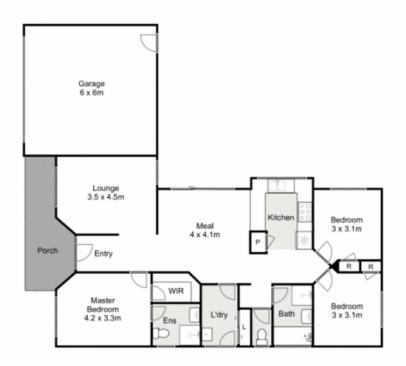

## 41 Black Knight Way KURUNJANG VIC

- . This stunning family home is positioned in the heart of Kurunjang nearby to local parklands, schools, public transport and Western Freeway access.
- . Upon entering this gorgeous property you are greeted with the master bedroom, which is great in size and accompanied by a walk-in robe, and bright ensuite. The remaining bedrooms all feature built in robes and are serviced by an immaculate central bathroom.
- . Continuing through the home you are met with a large formal lounge room, creating the ideal living space for the growing family. Advancing into the heart of the home, the kitchen features ample bench and storage, while also featuring 900mm gas cooktop, oven, and dishwasher. This amazing kitchen overlooks the dining area which leads directly out to the backyard.
- . In the backyard the opportunities are limitless in this backyard. With expansive space and a black canvas to

## 41 Black Knight Way, Kurunjang

Whilst every attempt has been made to ensure the accuracy of the floor plan contained here, measurements of doors, windows, rooms and any other items are approximate and no responsibility is taken for any error, omission, or mis-statement. This plan is for illustrative purposes only and should be used as such by any prospective purchaser. The services, systems and appliances shown have not been tested and no guarantee as to their operability or efficiency can be given.