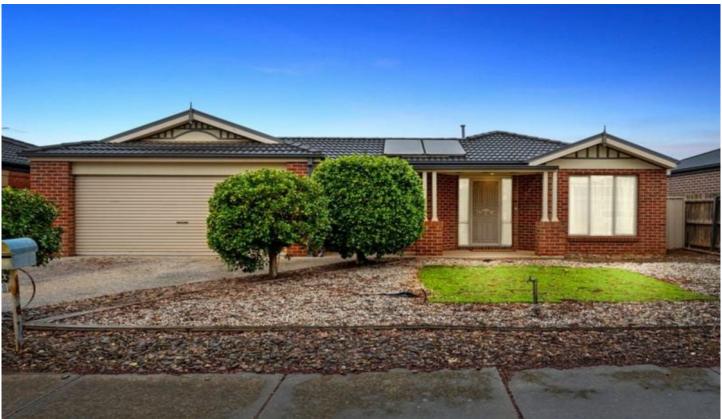

## 41 Black Knight Way KURUNJANG VIC

- . This stunning family home is positioned in the heart of Kurunjang nearby to local parklands, schools, public transport and Western Freeway access.
- . Upon entering this gorgeous property you are greeted with the master bedroom, which is great in size and accompanied by a walk-in robe, and bright ensuite. The remaining bedrooms all feature built in robes and are serviced by an immaculate central bathroom.
- . Continuing through the home you are met with a large formal lounge room, creating the ideal living space for the growing family. Advancing into the heart of the home, the kitchen features ample bench and storage, while also featuring 900mm gas cooktop, oven, and dishwasher. This amazing kitchen overlooks the dining area which leads directly out to the backyard.
- . In the backyard the opportunities are limitless in this backyard. With expansive space and a black canvas to

3 2 2 2

Land Size: 700 sqm

View: https://www.ypa.com.au/8044939

Julie Hedley 0420 996 194