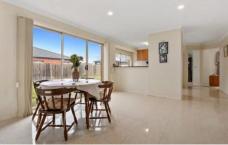

## 41 Black Knight Way KURUNJANG VIC

- . This stunning family home is positioned in the heart of Kurunjang nearby to local parklands, schools, public transport and Western Freeway access.
- . Upon entering this gorgeous property you are greeted with the master bedroom, which is great in size and accompanied by a walk-in robe, and bright ensuite. The remaining bedrooms all feature built in robes and are serviced by an immaculate central bathroom.
- . Continuing through the home you are met with a large formal lounge room, creating the ideal living space for the growing family. Advancing into the heart of the home, the kitchen features ample bench and storage, while also featuring 900mm gas cooktop, oven, and dishwasher. This amazing kitchen overlooks the dining area which leads directly out to the backyard.
- . In the backyard the opportunities are limitless in this backyard. With expansive space and a black canvas to