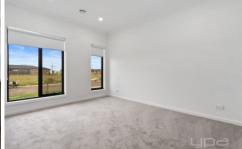

## Features include:

- . 4 Bedrooms with Built-In robes, Main with Ensuite and Walk-In-Robe
- . Kitchen / Meals / Dining area with dishwasher and gas cooktop following through to courtyard
- . Separate Front Lounge
- . Main Bathroom with bathtub
- . Separate Laundry
- . Rear yard with Alfresco Synthetic grass very low maintenances gardens front and back
- . Ducted heating and evaporative cooling
- . Double remote controlled Garage