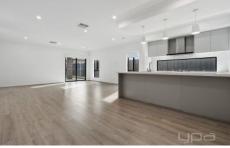

## Features include:

- . 4 Bedrooms with Built-In robes, Main with Ensuite and Walk-In-Robe
- . Kitchen / Meals / Dining area with dishwasher and gas cooktop following through to courtyard
- . Separate Front Lounge
- . Main Bathroom with bathtub
- . Separate Laundry
- . Rear yard with Alfresco Synthetic grass very low maintenances gardens front and back
- . Ducted heating and evaporative cooling
- . Double remote controlled Garage