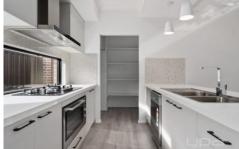

## Features include:

- . 4 Bedrooms with Built-In robes, Main with Ensuite and Walk-In-Robe
- . Kitchen / Meals / Dining area with dishwasher and gas cooktop following through to courtyard
- . Separate Front Lounge
- . Main Bathroom with bathtub
- . Separate Laundry
- . Rear yard with Alfresco Synthetic grass very low maintenances gardens front and back
- . Ducted heating and evaporative cooling
- . Double remote controlled Garage