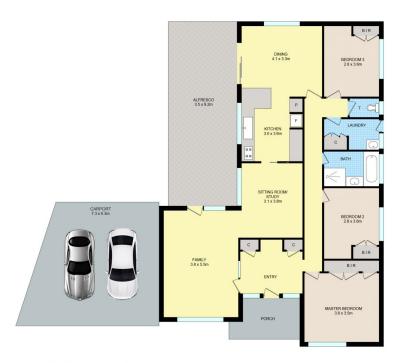

3 📭 1 🔓 2 🖨

**Price** : \$ 702,000 **Land Size** : 548 sqm

View: https://www.ypa.com.au/8045468

Jake Lisner 0437 399 908

Alexander Sherriff 0438 212 714

49 Katrina Dr, Gladstone Park

Disclaimer: Floor plan is for marketing purposes and is to be used as a guide only. Measurements are approximate and for illustrative purposes. Interested parties should make and rely on their own enquiries or refer to contract drawings for more accurate information.