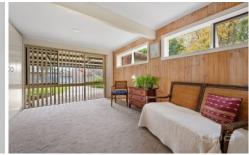

Upon entry you are greeted with the 4th bedroom/ home office, with built in robes, brand new carpet and a sink this area provides the opportunity to use as either! The remaining three bedrooms are all large in size and feature built in robes with the master boasting a walk-in robe, while being serviced by the stunningly renovated bathroom featuring wall mounted bath, hybrid floorboards, stone benchtops and extended porcelain tiles.