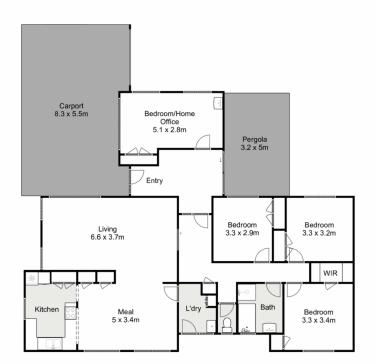

Upon entry you are greeted with the 4th bedroom/ home office, with built in robes, brand new carpet and a sink this area provides the opportunity to use as either! The remaining three bedrooms are all large in size and feature built in robes with the master boasting a walk-in robe, while being serviced by the stunningly renovated bathroom featuring wall mounted bath, hybrid floorboards, stone benchtops and extended porcelain tiles.

## 101 Westmelton Drive, Melton West

Whilst every attempt has been made to ensure the accuracy of the floor plan contained here, measurements of doors, windows, rooms and any other items are approximate and no responsibility is taken for any error, omission, or mis-statement. This plan is for illustrative purposes only and should be used as such by any prospective purchaser. The services, systems and appliances shown have not been tested and no guarantee as to their operability or efficiency can be given.