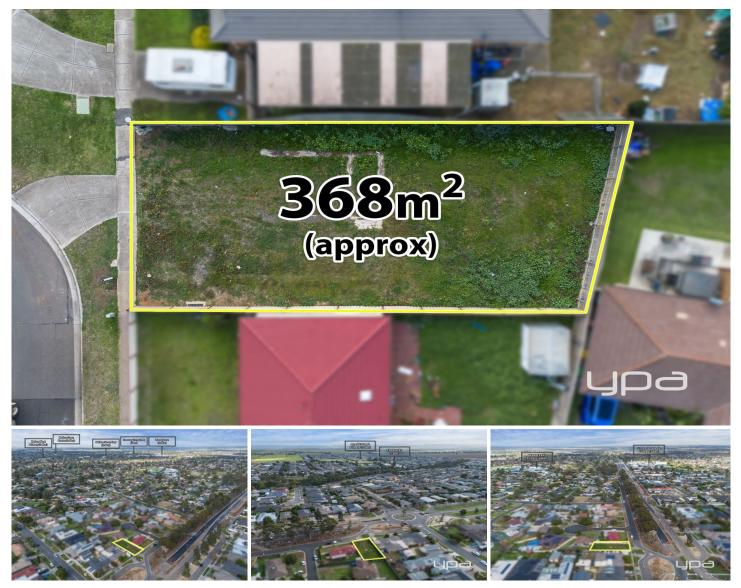

## 254 Bulmans Road Melton West VIC

this exceptional opportunity!

Discover the potential of this approximately 368m2 block, perfectly situated in the heart of Melton West. This prime parcel of land presents a rare opportunity for investors or developers eager to capitalize on a wealth of amenities.

Enjoy unparalleled convenience with nearby to Melton West Drive Reserve, Wedge Park Primary School, St Francis Catholic Collage and Arnold Creek Kindergarten, all contributing to a well-connected and desirable lifestyle. Positioned in a sought-after area, this land parcel offers ample space for a variety of development options, making it an ideal investment for future growth. Families will particularly value the proximity to both primary and secondary schools, ensuring access to quality education. Don't miss out on securing this valuable piece of land in a rapidly growing community. Act now to make the most of Price: UNDER CONTRACT TEAM YPALand Size: 368 sqmView: https://www.ypa.com.au/8046545