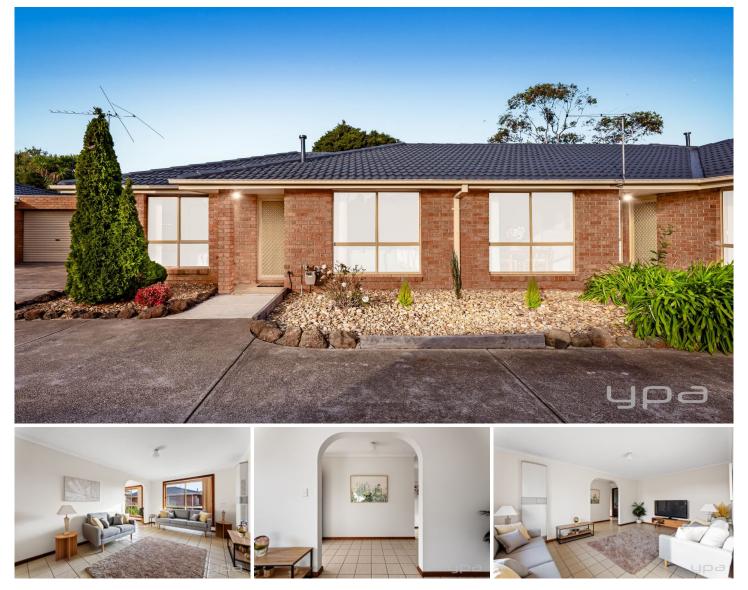

## 2/73-75 Rosella Avenue Werribee VIC

This well presented & gorgeous unit is superbly located only moments to the Werribee plaza and adjacent to parklands. Not only are you close to bus stops and other public transport but close by are some of the best schools Werribee has to offer. All this on a generous size low maintenance allotment. A great opportunity to own or invest!!

The property comes with but is not limited to

- ? Three bedrooms with all with built in robes.
- ? Central bathroom.
- ? Kitchen with stainless steel oven adjoining the meals and family living arrangement.
- ? Large backyard space
- ? Wall heater, ceiling fan in main bedroom
- ? Single car garage

| Price     | : \$ 435,000                     |
|-----------|----------------------------------|
| Land Size | : 207 sqm                        |
| View      | : https://www.ypa.com.au/8046792 |

James Christou 0450 733 302