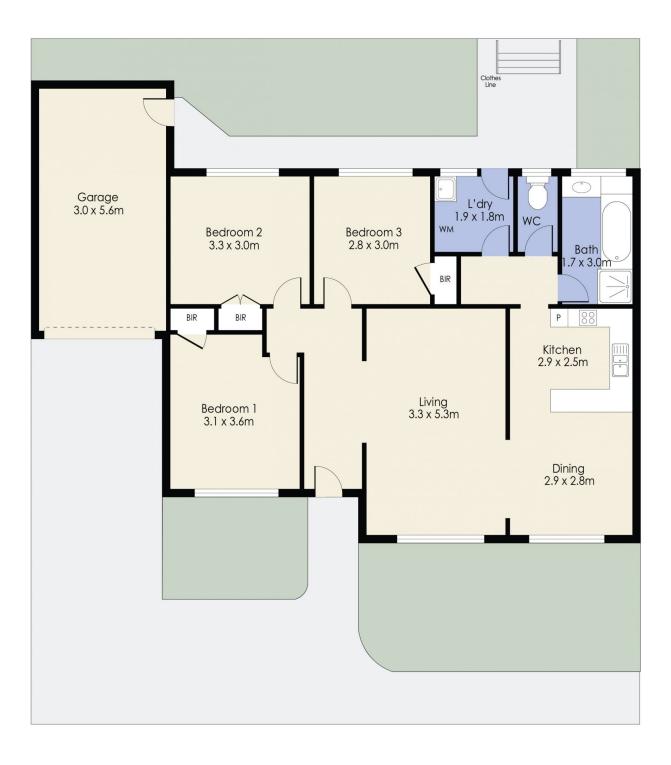

## 2/73-75 Rosella Avenue, WERRIBEE

Whilst every attempt has been made to ensure the accuracy of the floor plan contained here, measurements of doors, windows, rooms and any other items are approximate and no responsibility is taken for any error, omission, or mis-statement. This plan is for illustrative purposes only and should be used as such by any prospective purchaser. The services, systems and appliances shown have not been tested and no guarantee as to their operability or efficiency can be given.