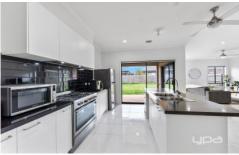

This beautiful home offers four spacious bedrooms, each equipped with built-in robes. The master bedroom features a walk-in robe, a full ensuite, and a balcony. The kitchen is perfectly positioned to integrate with the large meals and family area, seamlessly leading to an outdoor entertaining space. The open plan kitchen is equipped with stainless steel appliances, a gas cooktop, an electric oven, Caesar stone countertops, a ceiling fan, and ample cupboard space. Additionally, there is an upstairs retreat or family