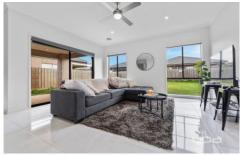

This beautiful home offers four spacious bedrooms, each equipped with built-in robes. The master bedroom features a walk-in robe, a full ensuite, and a balcony. The kitchen is perfectly positioned to integrate with the large meals and family area, seamlessly leading to an outdoor entertaining space. The open plan kitchen is equipped with stainless steel appliances, a gas cooktop, an electric oven, Caesar stone countertops, a ceiling fan, and ample cupboard space. Additionally, there is an upstairs retreat or family