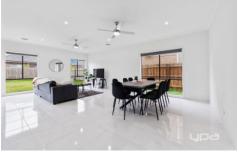

This beautiful home offers four spacious bedrooms, each equipped with built-in robes. The master bedroom features a walk-in robe, a full ensuite, and a balcony. The kitchen is perfectly positioned to integrate with the large meals and family area, seamlessly leading to an outdoor entertaining space. The open plan kitchen is equipped with stainless steel appliances, a gas cooktop, an electric oven, Caesar stone countertops, a ceiling fan, and ample cupboard space. Additionally, there is an upstairs retreat or family