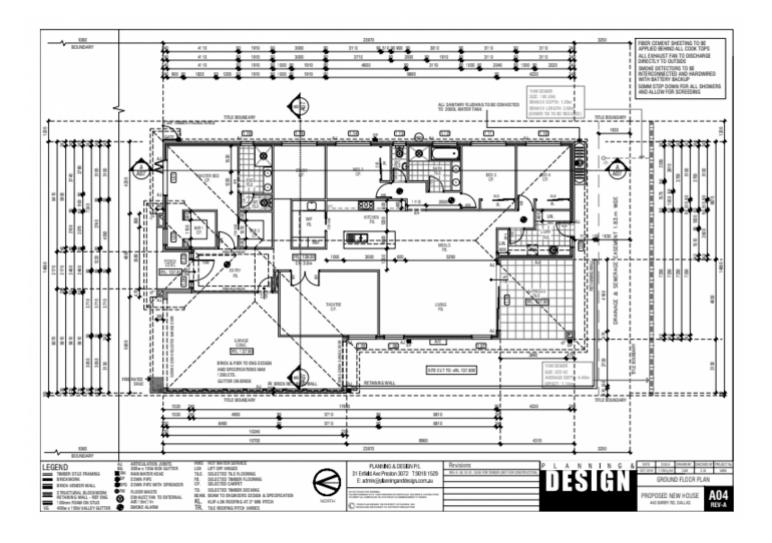

With approved plans and permits to knock down the existing structure and build 4 bedroom plus study 2 bathroom stunning 33.5-square home, the possibilities are

3 📭 1 🖺 2 🖨

**Price**: \$470,000-\$500,000