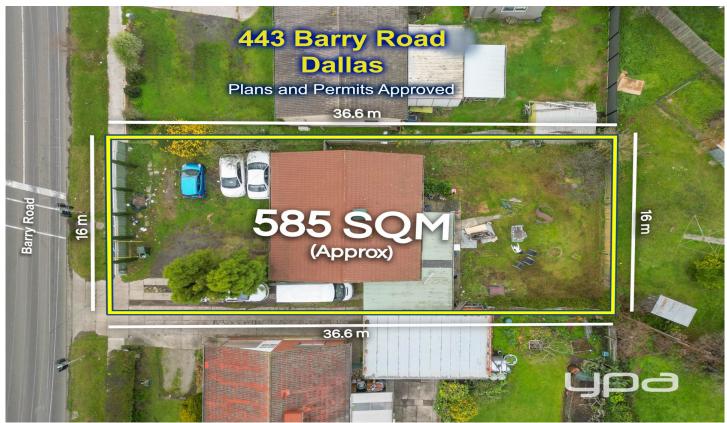

## 443 Barry Road Dallas VIC

Located in a prime pocket of Dallas and within walking distance to the local primary school, Ilim College, places of worship and only few minutes' drive to Upfield train station and shops, welcome 443 Barry Dallas

## Offering:

- ? 3 good sized bedrooms
- ? Kitchen with stainless steel appliances
- ? Formal living area
- ? Split system cooling
- ? Large backyard
- ? Great size front yard
- ? Land size 585m2 approx.

With approved plans and permits to knock down the existing structure and build 4 bedroom plus study 2 bathroom stunning 33.5-square home, the possibilities are

3 📭 1 🖺 2 🖨

**Price**: \$470,000-\$500,000