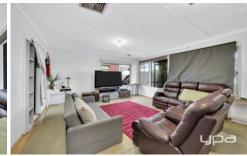

## Offering:

- ? 3 good sized bedrooms
- ? Kitchen with stainless steel appliances
- ? Formal living area
- ? Split system cooling
- ? Large backyard
- ? Great size front yard
- ? Land size 585m2 approx.