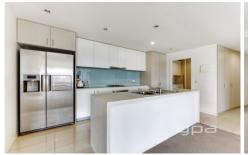

Step inside and you are greeted by the open plan layout, with the large modern kitchen featuring a built-in pantry, stainless steel appliance, overlooking the meals and living area, flowing on to the balcony which has a magnificent view of the Caroline Springs Lake. With two large fitted bedrooms all serviced by one central bathroom this property provides plenty of space and with secure parking this is perfect for first home buyers, downsizers and investors.