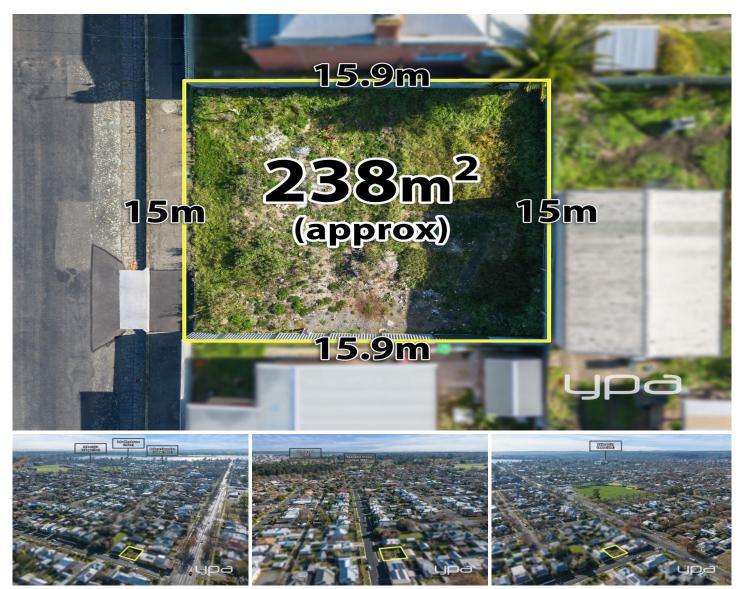

## 2 Queen Victoria Street Newington VIC

Seize this chance to secure a premium block of land, ideally situated near Victoria Park, the scenic Lake Wendouree and the vibrant Ballarat CBD. This entry-level development opportunity offers unparalleled convenience and potential in one of Ballarat's most desirable areas.

**Price**: \$225,00 - \$250,000

View: https://www.ypa.com.au/8047271

Shane Spiteri 0488 980 115

Zac Boland 0439 442 286

At YPA Ballarat "Our Service Will Move You"